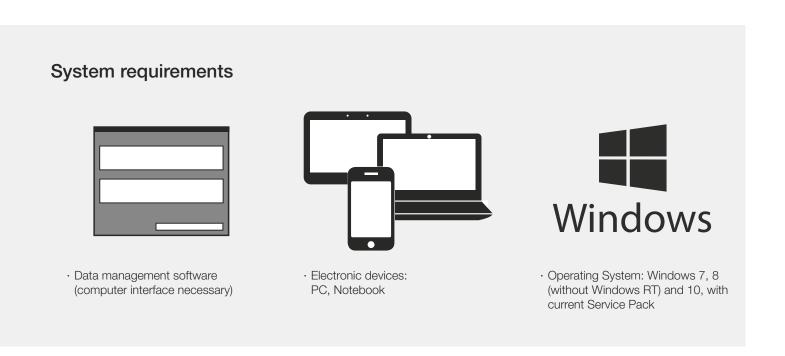

## Wohler A 550 Desktop Software

#### System requirements

- $\cdot$  Android , Version 4.1 and higher
- · Bluetooth®-Interface