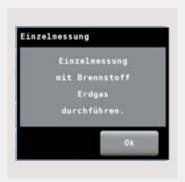

#### 2. Step

- Perform the Single Online Measurement with the Wohler A 550
- · If necessary it is possible to perform various measurement consecutively