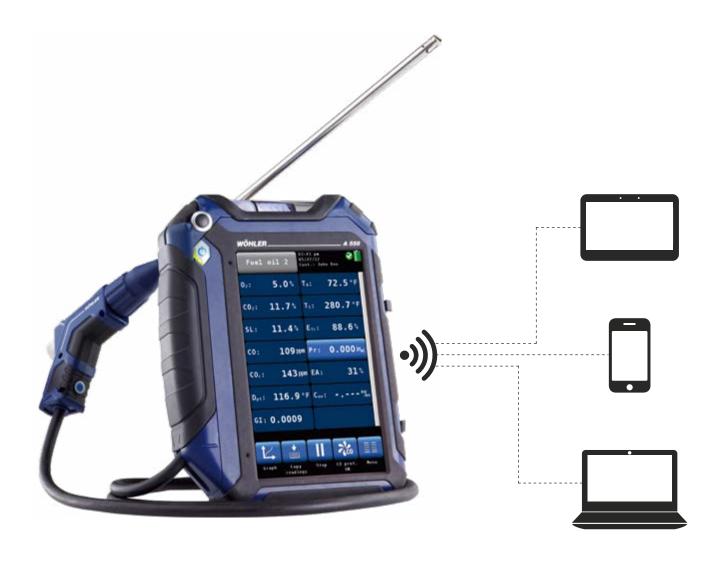

# THE EASY WAY OF DATA TRANSFER

Wohler A 550 Flue Gas Analyzer

Online-Measurement

### Wohler A 550 Smartphone-App

Measurement App for Android devices for transfering the measurement data of the Wohler A 550 to an external software or for displaying and saving the data on the smartphone.

#### **Application**

 The Wohler A 550 App allows to exchange the measurement data of the Wohler A 550 with a software installed on a smartphone or tablet