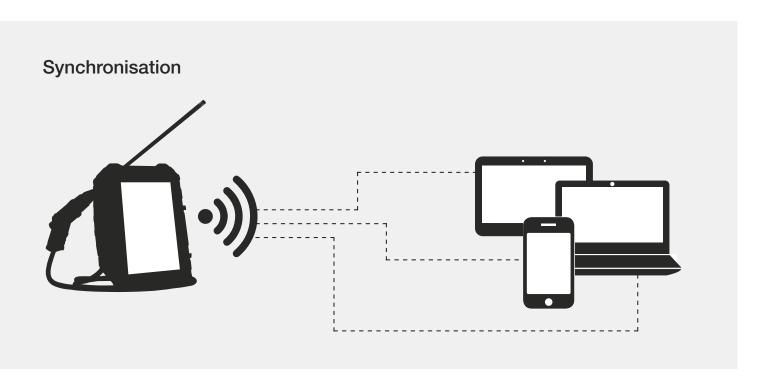

# THE EASY WAY OF DATA TRANSFER

Wohler A 550 Flue Gas Analyzer

Online-Measurement

### Wohler A 550 Smartphone-App

Measurement App for Android devices for transfering the measurement data of the Wohler A 550 to an external software or for displaying and saving the data on the smartphone.