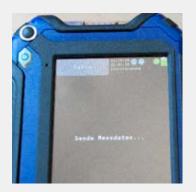

#### 3. Step

 After the Single Online-Measurement is finished, the measurement data will be transfered to the data management software