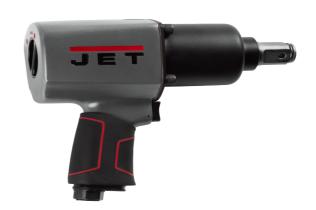

## JAT-108, 1" PISTOL GRIP ALUMINUM IMPACT WRENCH

505108

Lighter and more powerful than its competitors in the marketplace. This pistol grip 1" Dr. impact wrench delivers higher performance at every turn, and it's backed by the promise of durability that every JET tool demands.

## **FEATURES**

- Lightweight aluminum housing
- Steel clutch housing for long life durability
- Torque regulator switch and forward/reverse in one easy access switch
- Easy touch teasing trigger for great control throughout the torque range
- · Lightest tool in it's class
- Nonslip molded rubber grip for additional comfort
- Twin hammer clutch has all the power without all the vibration