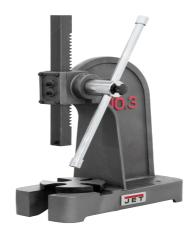

## AP3-M, 3-TON ARBOR PRESS

333630

Every JET arbor press is made of a heavy ductile iron casting that offers incredible strength and rigidity to the overall framework. The base, ram housing, framework and 4 position bottom plate are precision machined for unquestioned accuracy.

## AP3-M, 3-TON ARBOR PRESS

333630

## **SPECIFICATIONS**

| Capacity (Tons)                     | 3                        |
|-------------------------------------|--------------------------|
| Overall Dimensions (L x W xH) (In.) | 18-1/8 x 10-1/4 x 22-1/2 |
| Capacity Over Table (In.)           | 11-1/2                   |
| Anvil Diameter (In.)                | 6-11/16                  |
| Diameter of Work (In.)              | 11-3/8                   |
| Arbor Press Height (In.)            | 18-1/8                   |
| Base Size (In.)                     | 8-1/2 x 18               |
| Ram Bore (In.)                      | 1/2                      |
| Travel of Ram (In.)                 | 12-3/5                   |
| Approx. Pressure (Tons)             | 3                        |
| Weight (Lbs.)                       | 108                      |