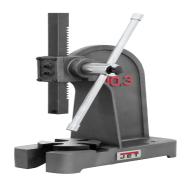

## AP3-M, 3-TON ARBOR PRESS

333630

Every JET arbor press is made of a heavy ductile iron casting that offers incredible strength and rigidity to the overall framework. The base, ram housing, framework and 4 position bottom plate are precision machined for unquestioned accuracy.

## AP3-M, 3-TON ARBOR PRESS

333630

## **SPECIFICATIONS**

| Capacity (Tons)                     | 3                        |
|-------------------------------------|--------------------------|
| Overall Dimensions (L x W xH) (In.) | 18-1/8 x 10-1/4 x 22-1/2 |
| Capacity Over Table (In.)           | 11-1/2                   |
| Anvil Diameter (In.)                | 6-11/16                  |
| Diameter of Work (In.)              | 11-3/8                   |
| Arbor Press Height (In.)            | 18-1/8                   |
| Base Size (In.)                     | 8-1/2 x 18               |
| Ram Bore (In.)                      | 1/2                      |
| Travel of Ram (In.)                 | 12-3/5                   |
| Approx. Pressure (Tons)             | 3                        |
| Weight (Lbs.)                       | 108                      |