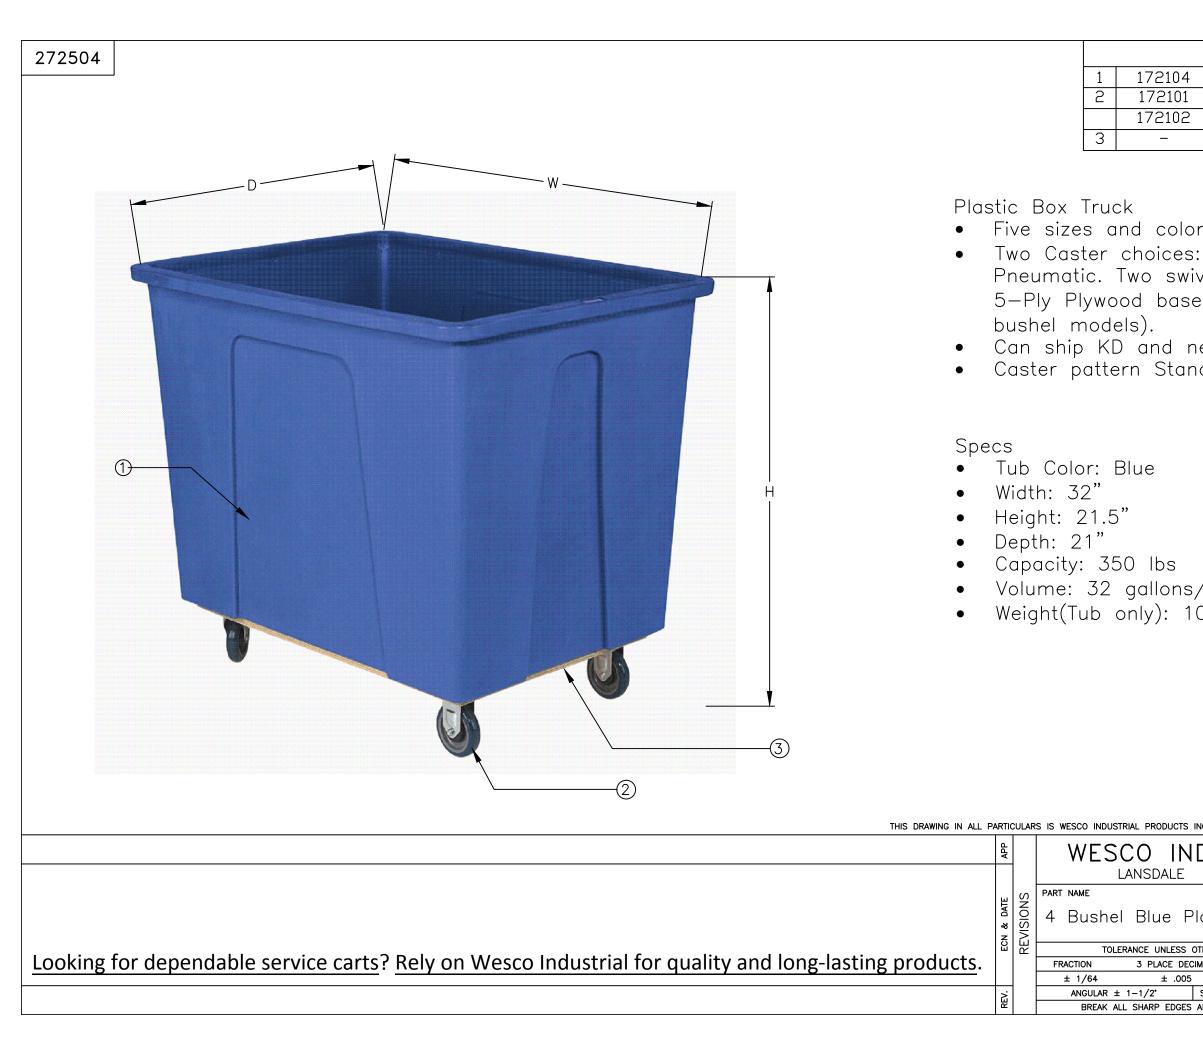

| Parts List                                                                                                                                        |                   |   |
|---------------------------------------------------------------------------------------------------------------------------------------------------|-------------------|---|
|                                                                                                                                                   |                   | 1 |
|                                                                                                                                                   | b: Blue           | 1 |
|                                                                                                                                                   | /el 5x1.25" Poly. | 2 |
| Laster: Rig                                                                                                                                       | id 5x1.25″ Poly.  | 2 |
|                                                                                                                                                   | _                 | - |
| r choices.<br>5" Polyurethane or 8"<br>vel, two rigid mounted on<br>e for extra rigidity(except 4<br>ested on quanity orders.<br>dard or Diamond. |                   |   |
| /4 bushels<br>) lbs                                                                                                                               |                   |   |
| NC. PROPERTY. ALL RIGHTS OF DESIGN, INVENTION OR USE OF ARE RESERVED.<br>DUSTRIAL PRODUCTS INC.<br>PENNA. 19446                                   |                   |   |
|                                                                                                                                                   | DRAWN:            |   |
| astic Box Truck                                                                                                                                   | CHECKED:          |   |
| GOLIO DON HUCK                                                                                                                                    |                   |   |
| THERWISE SPECIFIED                                                                                                                                | APP. ENGR.        |   |
| MAL 2 PLACE DECIMAL                                                                                                                               | SCALE:            |   |
| ± .01<br>SHEET 1 OF 1                                                                                                                             | B− 272504 🗟       |   |
| AND REMOVE ALL BURRS                                                                                                                              |                   |   |