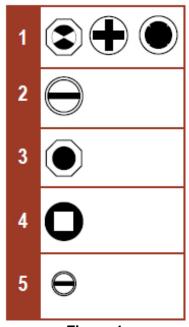

(1) The Drum Wrenches are designed to <u>handle bung</u> patterns 1, 2, 3 & 5 (shown in Figure 1).

Figure 1

(2) Bronze or Brass components of this product contain lead or arsenic. The state of California under Proposition 65 has determined that exposure to these chemicals is known to cause cancer or birth defects or other reproductive harm. Please wash hands after use.