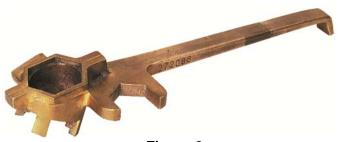

## Deluxe Bronze with Side Lug Wrench (Part # 272086)

## **Operating Instructions and Parts Manual**

ATTENTION: TO INSURE SAFE AND EASY USE OF YOUR WESCO DRUM PLUG WRENCH, READ THESE INSTRUCTIONS BEFORE USING.

Warning: The Wesco Non-Sparking Deluxe Bronze with Side Lug Wrenches are designed for specific functions. To insure proper use, the following instructions must be adhered to:

(1) The Drum Wrenches are designed to <u>handle bung</u> patterns 1, 2, 3 & 5 (shown in Figure 1).



Figure 1

(2) Bronze or Brass components of this product contain lead or arsenic. The state of California under Proposition 65 has determined that exposure to these chemicals is known to cause cancer or birth defects or other reproductive harm. Please wash hands after use.



Figure 2