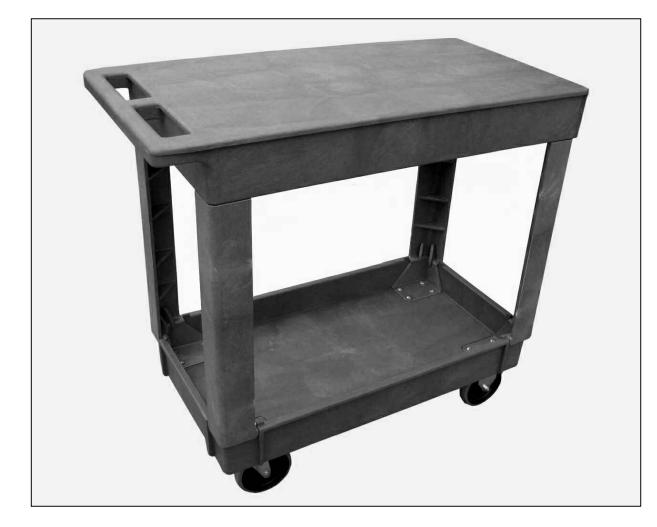

Standard Plastic Servic

- Flat top cart
- Optional 3rd shelf.
- Shipped KD, boxed and non-marking casters.
- Very economical.

## Specs

- Overall width:
- Overall height:
- Overall depth:
- Capacity:
- Number of trays:
- Dimensions:
- Weight:
- Boxed size:

| THIS DRAWING IN ALL                                                                                   | PARTIC              | JULAR  | RS IS WESCO INDUSTRIAL PRODUCTS IN |
|-------------------------------------------------------------------------------------------------------|---------------------|--------|------------------------------------|
|                                                                                                       | APP                 |        | WESCO INI                          |
|                                                                                                       |                     | ы<br>S | LANSDALE                           |
|                                                                                                       | ш                   |        | PART NAME                          |
|                                                                                                       | N & DATE<br>VISIONS |        | Standard Plastic                   |
| Looking for dependable service carts? Rely on Wesco Industrial for quality and long-lasting products. | ы                   | REV    | TOLERANCE UNLESS OT                |
|                                                                                                       |                     |        | FRACTION 3 PLACE DECIN             |
|                                                                                                       |                     |        | ± 1/64 ± .005                      |
|                                                                                                       | REV.                |        | ANGULAR ± 1-1/2*                   |
|                                                                                                       |                     |        | BREAK ALL SHARP EDGES A            |

| ce Cart                |                        |  |  |  |
|------------------------|------------------------|--|--|--|
| nd includes {          | ⊃"                     |  |  |  |
|                        | 6" x 8.5"              |  |  |  |
| DUSTRIAL PRODUCTS INC. |                        |  |  |  |
|                        | PENNA. 19446           |  |  |  |
| ic Sevice Cart         | DRAWN:                 |  |  |  |
|                        | CHECKED:<br>APP. ENGR. |  |  |  |
| DTHERWISE SPECIFIED    | SCALE:                 |  |  |  |
| ± .01                  | B− 270493 ⊉            |  |  |  |
| AND REMOVE ALL BURRS   |                        |  |  |  |