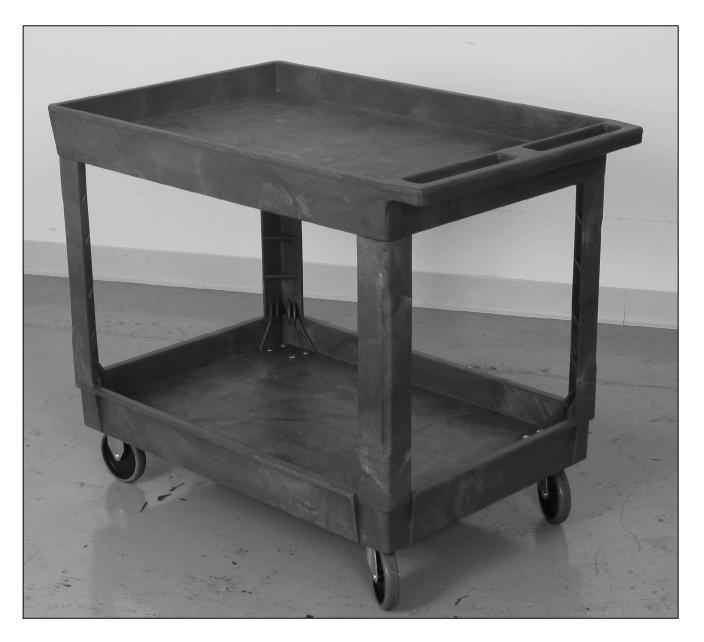

## Standard Plastic Service Cart

- Available in two sizes: 16" x 30" and 24" x 36".
- Optional 3rd shelf.
- Shipped KD, boxed and includes 5" non-marking casters.
- Very economical.

## Specs

25.5" Overall width: 32.5" Overall height: Overall depth: 40.25" Capacity: 500 lbs

Number of trays:

24" x 36" Dimensions:

Weight: 42 lbs

Boxed size: 40.75" x 26" x 9"

Optional 3rd tray (P/N 270485)