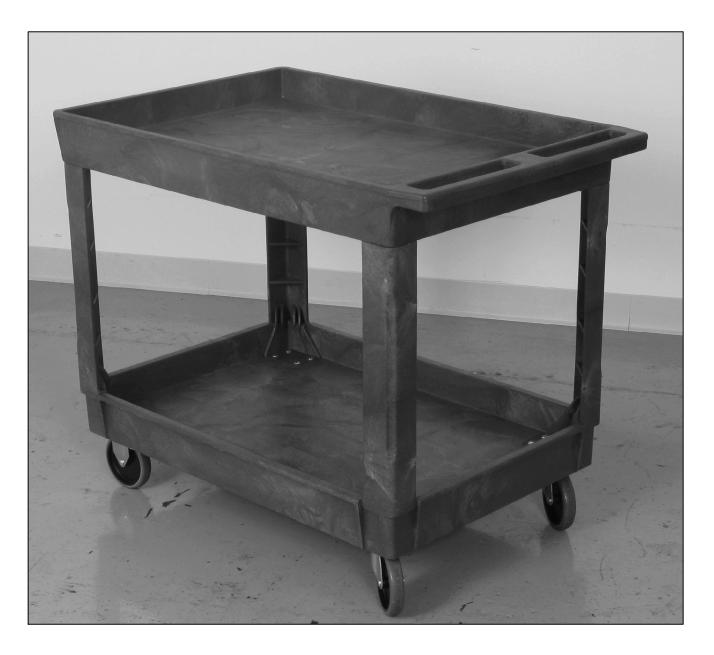

## Standard Plastic Service Cart

- Available in two sizes: 16" x 30" and 24" x 36".
- Optional 3rd shelf.
- Shipped KD, boxed and includes 5" non-marking casters.
- Very economical.

## Specs

Overall width: 17.375" 32.5" Overall height: Overall depth: 34.25" Capacity: 500 lbs

Number of trays:

16" x 30" Dimensions: Weight: 32 lbs

Boxed size: 35" x 8.75" x 18"

Optional 3rd tray (P/N 270484)