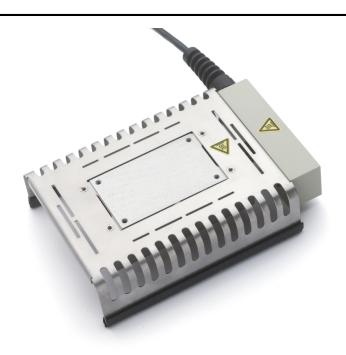

## **Product data sheet**

- Preheating plates
- 120 W, 24 V
- Preheating Size 80 x 50 mm
- Temperature range 50 °C 200 °C
- Platinum sensor
- Internal parameter storage (Zero Tolerance)
- Connectable to: WX 1, WX 2, WXD 2, WXA 2, WXR 3
- Size housing 150 x 120 x 65 mm (L x B x H)

## **WXHP 120 Preheating plate**

Product no.: T0052702999N

| Dimensions L x W x H (mm)                      | 175 x 125 x 45     |
|------------------------------------------------|--------------------|
| Dimensions L x W x H (inches)                  | 6.89 x 4.92 x 1.77 |
| Weight (approx.) in kg                         |                    |
| Voltage                                        | 24 V               |
| Power                                          | 120 W              |
| Channels                                       |                    |
| Temperature range (depends on tool) °C         |                    |
| Temperature range (depends on tool) °F         |                    |
| Temperature accuracy °C                        |                    |
| Temperature accuracy °F                        |                    |
| Temperature accuracy for hot air °C            |                    |
| Temperature accuracy for hot air °F            |                    |
| Temperature stability °C                       |                    |
| Temperature stability °F                       |                    |
| Equipotential bonding socket                   |                    |
| Display                                        |                    |
| Additional vacuum pump                         |                    |
| Max. hot air flow rate I/min (depends on tool) |                    |
| Capacity I/min                                 |                    |
| Max. vacuum                                    |                    |
| Interface                                      |                    |