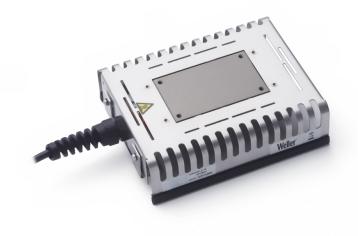

- Preheating plate
- 80 W, 24 V
- Heating surface 80 x 50 mm
- Temperature range 50 °C 200 °C
- For all Weller stations with min. 80 W
- Size housing 150 x 120 x 65 mm

## WHP 80 Preheating plate

Product no.: T0052702899N

| Dimensions L x W x H (mm)                      | 175 x 125 x 45 mm       |
|------------------------------------------------|-------------------------|
| Dimensions L x W x H (inches)                  | 6.89 x 4.92 x 1.77 Inch |
| Weight (approx.) in kg                         |                         |
| Voltage                                        | 24 V                    |
| Power                                          | 80 W                    |
| Channels                                       |                         |
| Temperature range (depends on tool) °C         | 66 - 204                |
| Temperature range (depends on tool) °F         | 150 - 400               |
| Temperature accuracy °C                        |                         |
| Temperature accuracy °F                        |                         |
| Temperature accuracy for hot air °C            |                         |
| Temperature accuracy for hot air °F            |                         |
| Temperature stability °C                       |                         |
| Temperature stability °F                       |                         |
| Equipotential bonding socket                   |                         |
| Display                                        |                         |
| Additional vacuum pump                         |                         |
| Max. hot air flow rate l/min (depends on tool) |                         |
| Capacity I/min                                 |                         |
| Max. vacuum                                    |                         |
| Interface                                      |                         |