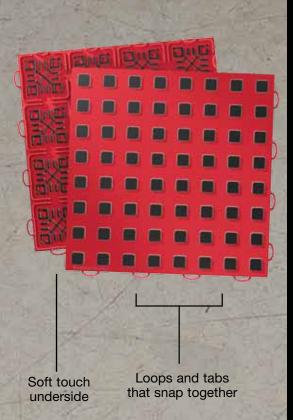

Our revolutionary TwoShot<sup>™</sup> process (patent pending) produces an extremely rugged and low profile (slightly over ¼") polypropylene plastic tile with attractive TractionSquares<sup>™</sup> for wet-or-dry non-slip use. Soft touch underside offers incredible grip to virtually any floor.

Available in 6 tile sizes and 5 border options to allow fast wall-to-wall installation without the need to cut or trim.

Easily assembled and disassembled by hand using a snap together loop & tab system (patent pending). No professional installation or special tools are required.