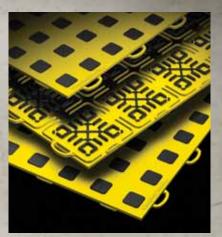

#### The Easy to Install Floor Tile

WeatherTech<sup>®</sup> TF<sup>™</sup> (TechFloor<sup>™</sup>) is the first modular floor tile system to offer TWO distinctly different materials molded into **ONE** tile.

Our revolutionary TwoShot<sup>™</sup> process (patent pending) produces an extremely rugged and low profile (slightly over ¼") polypropylene plastic tile with attractive TractionSquares<sup>™</sup> for wet-or-dry non-slip use. Soft touch underside offers incredible grip to virtually any floor.