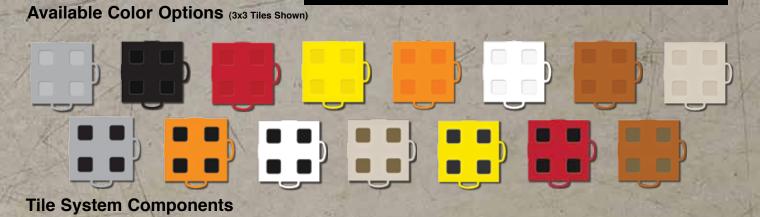

Tile are available in a variety of colors, borders available only in black. Use a single color or create custom patterns by using multiple color and border options.