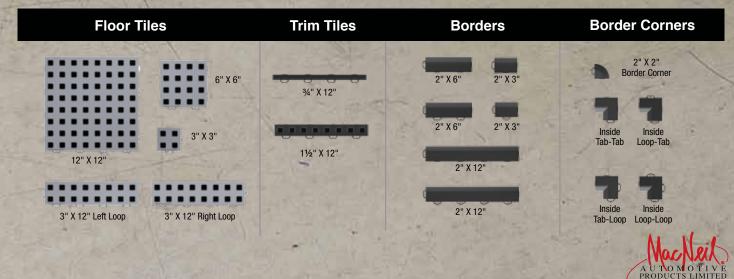

Available in 6 tile sizes and 5 border options to allow fast wall-to-wall installation without the need to cut or trim.

Easily assembled and disassembled by hand using a snap together loop & tab system (patent pending). No professional installation or special tools are required.

Tile are available in a variety of colors, borders available only in black. Use a single color or create custom patterns by using multiple color and border options.