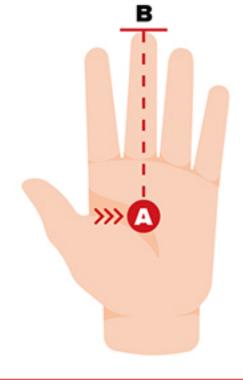

Use ruler when measuring.
If you're between sizes,
we recommend sizing
down for a snug fit.



## **Finger Length**

Measure the length from position A to B.

## **Palm Width**

Measure the palm width from position C to D.

| Men's            | Women's                     | Glove Size | Men's           | Women's          |
|------------------|-----------------------------|------------|-----------------|------------------|
| 4 ¾6" - 5 1⁄8"   | 3 <sup>15</sup> /16" - 4 ½" | Small      | 2 %6" - 3"      | 2 1/8" - 2 9/16" |
| 5 1/8" - 5 7/16" | 4 1/8" - 4 <sup>3</sup> /8" | Medium     | 3" - 3 %"       | 2 %16" - 3"      |
| 5 ¾6" - 5 ¾"     | 4 3/8" - 4 1/2"             | Large      | 3 %" - 3 %"     | 3" - 3 1/8"      |
| 5 ¾" - 6"        |                             | X-Large    | 3 1/8