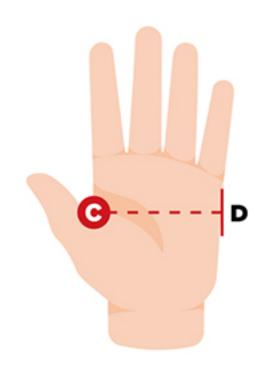

## **Palm Width**

Measure the palm width from position C to D.

| Men's            | Women's                     | Glove Size | Men's           | Women's          |
|------------------|-----------------------------|------------|-----------------|------------------|
| 4 ¾6" - 5 1⁄8"   | 3 <sup>15</sup> /16" - 4 ½" | Small      | 2 %6" - 3"      | 2 1/8" - 2 9/16" |
| 5 1/8" - 5 7/16" | 4 1/8" - 4 <sup>3</sup> /8" | Medium     | 3" - 3 %"       | 2 %16" - 3"      |
| 5 ¾6" - 5 ¾"     | 4 3/8" - 4 1/2"             | Large      | 3 %" - 3 %"     | 3" - 3 1/8"      |
| 5 ¾" - 6"        |                             | X-Large    | 3 1/8" - 4 3/8" |                  |
| 6" - 6 1/4       |                             | XX-Large   | 4 3/8" - 4 3/4  |                  |