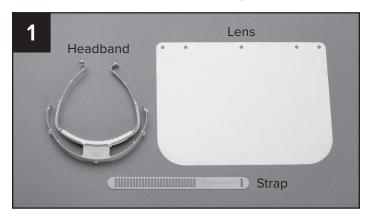

### **FaceShield Air Assembly Instructions**

Remove Headband with ComfortPad, Strap and Lens from box.

Align holes in the top of Lens with snap posts on the Headband and gently secure by pressing Lens holes onto snap posts. Lens is reversible so you can use either side.