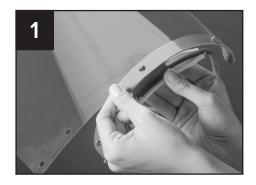

### **FaceShield Air Assembly Instructions**

Remove Headband with ComfortPad, Strap and Lens from box.

Align holes in the top of Lens with snap posts on the Headband and gently secure by pressing Lens holes onto snap posts. Lens is reversible so you can use either side.