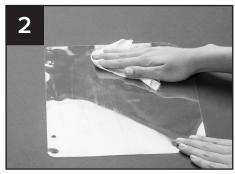

#### **Cleaning Instructions - Lens**

Remove Lens from Headband.

Wipe down with a soft wet wipe.

Let air dry, or gently dry with a soft cloth and secure Lens back onto Headband snap posts.