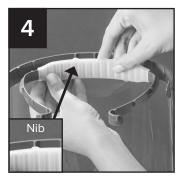

#### **Cleaning Instructions - ComfortPad**

Remove ComfortPad from Headband.

Wash with gentle, mild hand soap.

Dry with a soft cloth.

Align the nibs on ComfortPad and Headband and secure in place.