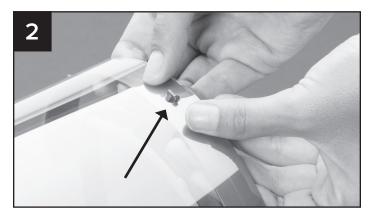

### **FaceShield Air Assembly Instructions**

Remove Headband with ComfortPad, Strap and Lens from box.

Align holes in the top of Lens with snap posts on the Headband and gently secure by pressing Lens holes onto snap posts. Lens is reversible so you can use either side.