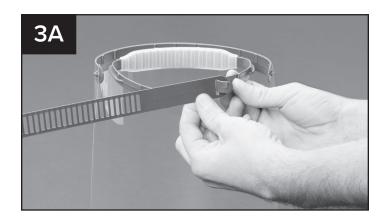

Place first adjustment slot of Strap on either right or left side of Headband, place on head, extend Headband and Strap around your head as you would a normal hat strap, and secure loop through adjustment slot. Once comfortable, take note of the adjustment slot number on Strap and leave secured – that's your size!