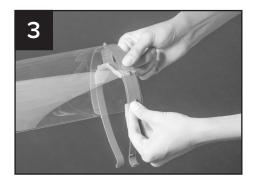

#### **Cleaning Instructions - ComfortPad**

Remove ComfortPad from Headband.

Wash with gentle, mild hand soap.

Dry with a soft cloth.

Align the nibs on ComfortPad and Headband and secure in place.