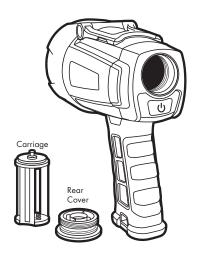

## REPLACING THE BATTERIES

- 1. Turn the light off
- 2. Unscrew the rear cover counter-clockwise.
- 3. Remove the battery carriage.
- 4. Install three Type-AA alkaline batteries. Replace carriage.
- 5. Replace the rear cover tightly to ensure seal.