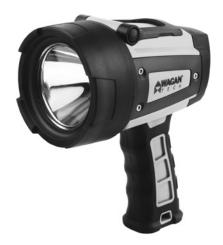

## Brite-Nite™ W600 LED Spotlight™ by Wagan Tech®

Thank you for purchasing the Brite-Nite™ W600 LED Spotlight™ by Wagan Tech®. With normal care and proper treatment, it will provide years of reliable service. Please read all operating instructions carefully before use.

#### **FEATURES**

- Bright LED spotlight
- 3 brightness levels
- Waterproof
- Adjustable stand

## **SPECIFICATIONS**

| Lumens            | High— 600 lm<br>Medium— 200 lm<br>Low— 50 lm |
|-------------------|----------------------------------------------|
| Run Time          | High— 2 hr<br>Medium— 6 hr<br>Low— 24 hr     |
| Battery           | 3 AA (not included)                          |
| Impact Resistance | 3 ft (1 meter)                               |
| Beam Distance     | 810 ft (247 m)                               |
| Submersible       | 1 m                                          |
| IP Rating         | IP67 Waterproof                              |