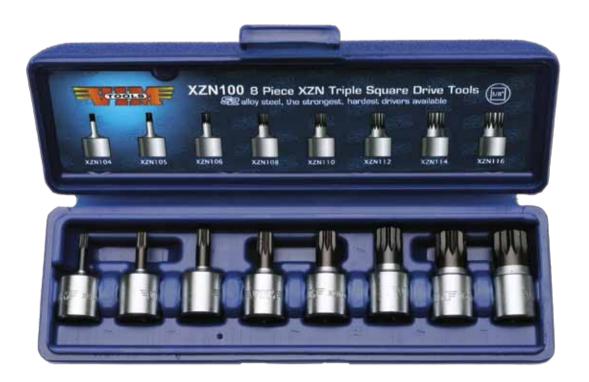

## **XZN100 SHORT BIT & DRIVER SET**

- **XZN100** Stubby XZN, Triple square drivers 3/8" square drives
- S2 Alloy Steel the strongest, hardest drivers available
- Satin chrome with Impact Tip

| XZN100        | 4M - 16M XZN DRIVER SET, 8PC           |
|---------------|----------------------------------------|
| XZN104        | 4m XZN driver, with 3/8" square drive  |
| XZN105        | 5m XZN driver, with 3/8" square drive  |
| XZN106        | 6m XZN driver, with 3/8" square drive  |
| <b>XZN108</b> | 8m XZN driver, with 3/8" square drive  |
| XZN110        | 10m XZN driver, with 3/8" square drive |
| <b>XZN112</b> | 12m XZN driver, with 3/8" square drive |
| XZN114        | 14m XZN driver, with 3/8" square drive |
| <b>XZN116</b> | 16m XZN driver, with 3/8" square drive |