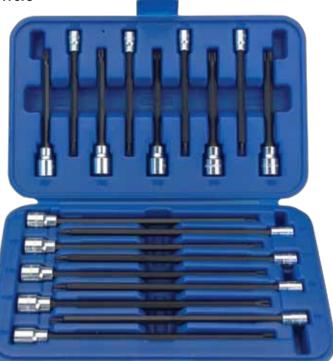

## SET Long TORX Master Set, 4.5" and 8" Long T10 thru T50 TORX Drivers

| •                      | •                                    |
|------------------------|--------------------------------------|
| V458L-SET<br>Includes: | Long Torx Master set, 18 pc.         |
|                        |                                      |
| V45L-T10               | T10 Torx Driver 4.5" long, 1/4"      |
|                        | sq.dr. holder                        |
| V45L-T15               | T15 Torx Driver 4.5" long, 1/4"      |
|                        | sq.dr. holder                        |
| V45L-T20               | T20 Torx Driver 4.5" long, 1/4"      |
|                        | sq.dr. holder                        |
| V45L-T25               | T25 Torx Driver 4.5" long, 1/4"      |
| V40E-120               | sq.dr. holder                        |
|                        |                                      |
| V45L-T27               | T27 Torx Driver 4.5" long, 3/8"      |
|                        | sq.dr. holder                        |
| V45L-T30               | T30 Torx Driver 4.5" long, 3/8"      |
|                        | sq.dr. holder                        |
| V45L-T40               | T40 Torx Driver 4.5" long, 3/8"      |
|                        | sq.dr. holder                        |
| V45L-T45               | T45 Torx Driver 4.5" long, 3/8"      |
| V45E-145               |                                      |
|                        | sq.dr. holder                        |
| V45L-T50               | T50 Torx Driver 4.5" long, 3/8"      |
|                        | sq.dr. holder                        |
| V8L-T10                | T10 Torx Driver 8" long, 1/4" sq.dr. |
|                        | holder                               |
| V8L-T15                | T15 Torx Driver 8" long, 1/4" sq.dr. |
|                        | holder                               |
| V8L-T20                | T20 Torx Driver 8" long, 1/4" sq.dr. |
|                        |                                      |
| VOL TOP                | holder                               |
| V8L-T25                | T25 Torx Driver 8" long, 1/4" sq.dr. |
|                        | holder                               |
| V8L-T27                | T27 Torx Driver 8" long, 3/8" sq.dr. |
|                        | holder                               |
| V8L-T30                | T30 Torx Driver 8" long, 3/8" sq.dr. |
|                        | holder                               |
| V8L-T40                | T40 Torx Driver 8" long, 3/8" sq.dr. |
| VOL-140                | holder                               |
|                        |                                      |
| V8L-T45                | T45 Torx Driver 8" long, 3/8" sq.dr. |
|                        | holder                               |
| V8L-T50                | T50 Torx Driver 8" long, 3/8" sq.dr. |
|                        | holder                               |
|                        |                                      |