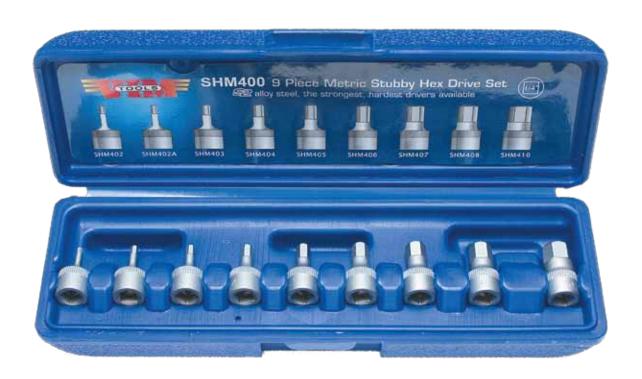

## SHM400 – Stubby Hex Drive Set, METRIC

9 piece Metric hex drivers, 2mm thru 10mm, 1/4" square drives, one-piece design.

- S2 alloy steel, the strongest, hardest drivers available.
- Heat treated to 56 to 62 RC
- Stubby one piece driver design
- Satin chrome plated
- Knurled body for finger control
- Plastic storage case
- Slide sleeve and under lid product information and identification.

## SHM400, parts list:

| SHM402-  | 2mm hex one-piece driver, 1/4" square drive   |
|----------|-----------------------------------------------|
| SHM402A- | 2.5mm hex one-piece driver, 1/4" square drive |
| SHM403-  | 3mm hex one-piece driver, 1/4" square drive   |
| SHM404-  | 4mm hex one-piece driver, 1/4" square drive   |
| SHM405-  | 5mm hex one-piece driver, 1/4" square drive   |
| SHM406-  | 6mm hex one-piece driver, 1/4" square drive   |
| SHM407-  | 7mm hex one-piece driver, 1/4" square drive   |
| SHM408-  | 8mm hex one-piece driver, 1/4" square drive   |
| SHM410-  | 10mm hex one-piece driver, 1/4" square drive  |