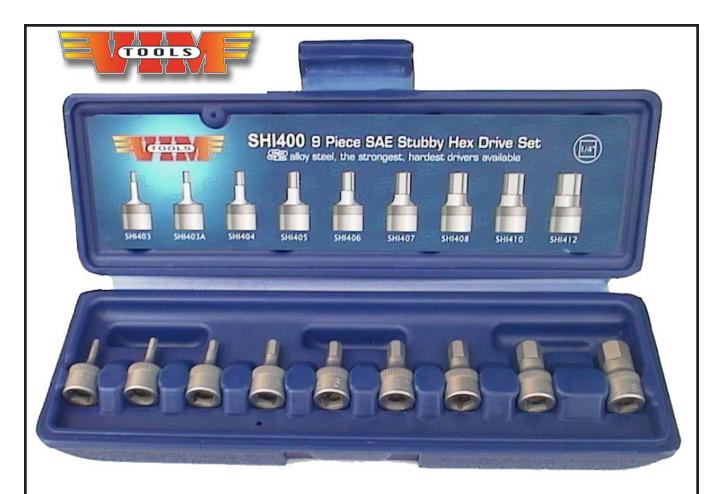

## SHI400 – Stubby Hex Drive Set, SAE/INCH

9 piece SAE / Inch hex drivers, 3/32" thru 3/8", all with 1/4" square drive, one-piece design.

- S2 alloy steel, the strongest, hardest drivers available.
- Heat treated to 56 to 62 RC
- Stubby one piece driver design
- Satin chrome plated
- Knurled body for finger control
- Plastic storage case
- Slide sleeve and under lid product information and identification.

## SHI400, parts list:

SHI403-3/32" hex one-piece driver, 1/4" square drive SHI403A- 7/64" hex one-piece driver, 1/4" square drive SHI404-1/8" hex one-piece driver, 1/4" square drive 5/32" hex one-piece driver, 1/4" square drive SHI405-3/16" hex one-piece driver, 1/4" square drive SHI406-SHI407-7/32" hex one-piece driver, 1/4" square drive SHI408-1/4" hex one-piece driver, 1/4" square drive 5/16" hex one-piece driver, 1/4" square drive SHI410-SHI412-3/8" hex one-piece driver, 1/4" square drive