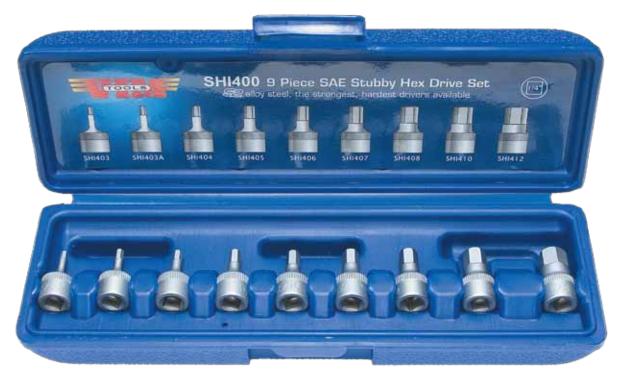

## SHI400 – Stubby Hex Drive Set, SAE/INCH

9 piece SAE / Inch hex drivers, 3/32" thru 3/8", all with 1/4" square drive, one-piece design.

- S2 alloy steel, the strongest, hardest drivers available.
- Heat treated to 56 to 62 RC
- Stubby one piece driver design
- Satin chrome plated
- Knurled body for finger control
- Plastic storage case
- Slide sleeve and under lid product information and identification.

## SHI400, parts list:

SHI403-3/32" hex one-piece driver, 1/4" square drive SHI403A- 7/64" hex one-piece driver, 1/4" square drive SHI404-1/8" hex one-piece driver, 1/4" square drive 5/32" hex one-piece driver, 1/4" square drive SHI405-3/16" hex one-piece driver, 1/4" square drive SHI406-SHI407-7/32" hex one-piece driver, 1/4" square drive SHI408-1/4" hex one-piece driver, 1/4" square drive 5/16" hex one-piece driver, 1/4" square drive SHI410-SHI412-3/8" hex one-piece driver, 1/4" square drive