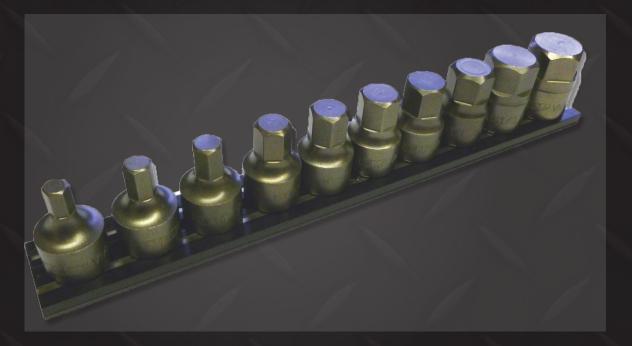

## 10 Piece Half Cut Stubby Metric Hex Set on 3/8" SQ. Dr.

O

S

| Part Numbers | Description                                                     |
|--------------|-----------------------------------------------------------------|
| VM606        | 6MM Stubbie One piece Impact driver, S2 steel, 1 .1 OAL ,(28MM) |
| VM607        | 7MM Stubbie One piece Impact driver, S2 steel, 1 .1 OAL (28MM)  |
| VM608        | 8MM Stubbie One piece Impact driver, S2 steel, 1 .1 OAL (28MM)  |
| VM610        | 10MM Stubbie One piece Impact driver, S2 steel, 1 .1 OAL (28MM) |
| VM611        | 11M Stubbie One Piece Impact Driver, 3/8" Sq. Dr., S2, 28mm     |
| VM612        | 12MM Stubbie One piece Impact driver, S2 steel, 1 .1 OAL (28MM) |
| VM613        | 13M Stubbie One Piece Impact Driver, 3/8" Sq. Dr., S2, 28mm     |
| VM614        | 14MM Stubbie One piece Impact driver, S2 steel, 1 .1 OAL (28MM) |
| VM617        | 17MM Stubbie One piece Impact driver, S2 steel, 1 .1 OAL (28MM) |
| VM619        | 19MM Stubbie One piece Impact driver, S2 steel, 1 .1 OAL (28MM) |