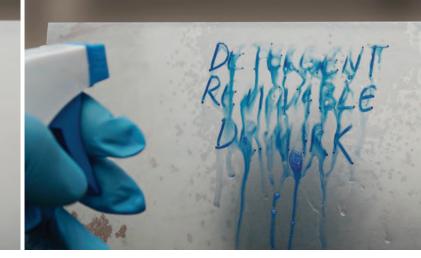

## **DR. Mark Detergent Removable Paint Marker**

or with Windex.\*

•

• Fast drying paint formula leaves highly visible, water resistant marks.

Marks are removable with alkaline

detergents with a pH of 10 or higher,

 After removal, marks leave no ghosting, bleed through or adverse effects on metal's coatings, so parts can be primed and painted easily.

| 10401 | Black | 10405 | O White       |
|-------|-------|-------|---------------|
| 10402 | Blue  | 10406 | Yellow        |
| 10403 | Green | 10100 | HD Bullet Tip |
| 10404 | Bed   |       |               |