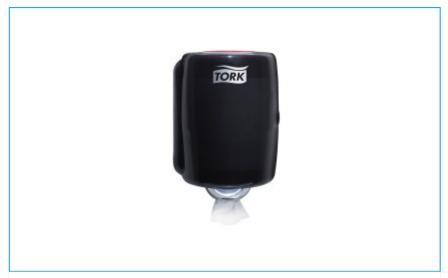

## **Tork Centerfeed Dispenser**

| Article  | 659028    |
|----------|-----------|
| System   | M2        |
| Material | Plastic   |
| Length   | 9.1 in    |
| Width    | 9.8 in    |
| Height   | 14 in     |
| Color    | Red/Smoke |

Tork Centerfeed dispenser in Performance Design is a high capacity solution for professional environments where both hand and surface wiping is required. Wipe surfaces quickly, due to the unrestricted flow feature that allows users to take as much as their tasks needs. Tork Performance is the next generation of dispensers for professional wiping. The right combination of dispenser and wiper will boost productivity, while reducing your overall cost-in-use.

Improve overall hygiene due to easy cleaning

Single sheet dispensing for portion and cross contamination control

Versatile lock mechanism helps control misuse

One Hand operation makes it easy to use

| Shipping data    |               |                |           |
|------------------|---------------|----------------|-----------|
|                  | Consumer unit | Transport unit | Pallet    |
| SCC              | 7322540957662 | 7322540957662  | -         |
| Items            | 1             | 1              | -         |
| Consumer units   | -             | 1              | -         |
| Height           | 14.65 in      | 14.65 in       | 97.5 in   |
| Width            | 10.12 in      | 9.41 in        | 40.5 in   |
| Length           | 9.41 in       | 10.12 in       | 43.13 in  |
| Volume           | 0.81 ft3      | 0.81 ft3       | 98.56 ft3 |
| Net weight       | 3.12 lb       | 3.12 lb        | 374.87 lb |
| Gross weight     | 3.71 lb       | 3.71 lb        | 444.72 lb |
| Packing material | Carton        | Carton         | -         |