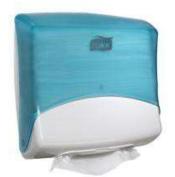

### **Tork Performance Folded Wiper/Cloth Dispenser:**

W4 Wiper System:

654021 Aqua/White; 6540281 Red/Smoke

### **Dispenser Dimensions HxWxD Inches (cm):**

15.51 x 16.81 x 8.11 (39.40 x 42.70 x 20.60 cm)