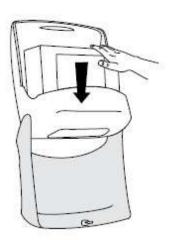

oth Dispenser:**

W4 Wiper System:

654021 Aqua/White; 6540281 Red/Smoke

### **Dispenser Dimensions HxWxD Inches (cm):**

15.51 x 16.81 x 8.11 (39.40 x 42.70 x 20.60 cm)

#### **Refill Wiper Product Options:**

192479 Tork Low-Lint Cleaning Cloth, Top-Pak
192482 Tork Low-Lint Cleaning Cloth, Top-Pak
192578 Tork Industrial Low-Lint Cleaning Cloth, Top-Pak
197478 Tork Polishing Cloth, Top-Pak
430178 - Tork Paper Wiper Plus, Top-Pak
440278 Tork Industrial Paper Wiper, Top Pak
520678 Tork Industrial Cleaning Cloth, Top-Pak
530178 Tork Heavy-Duty Cleaning Cloth, Top-Pak
570478 Tork Industrial Heavy-Duty Cleaning Cloth, Top-Pak







1.



2.





**3.** 

**→** x4

х4





4.

**5.** 









# **Loading Instructions**





# **Loading Instructions**









# **Loading Instructions**

3.



4.



5.