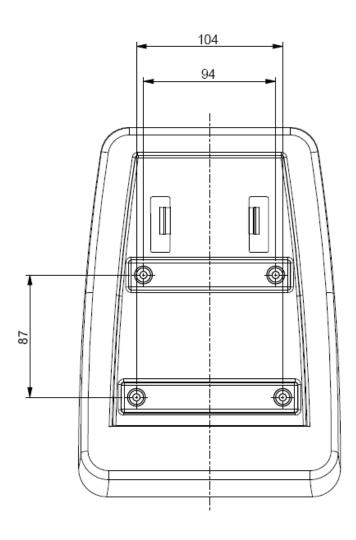

### **Dispenser Dimensions HxWxD Inches (cm):**

15.51 x 16.81 x 8.11 (39.40 x 42.70 x 20.60 cm)