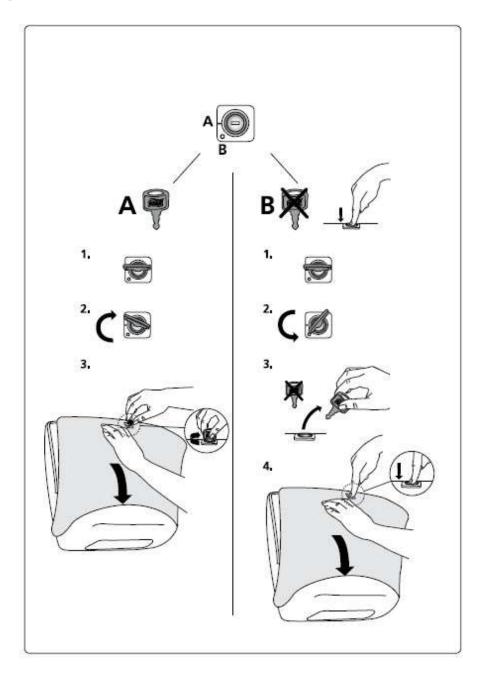

### **Tork Performance Folded Wiper/Cloth Dispenser:**

W4 Wiper System:

654021 Aqua/White; 6540281 Red/Smoke

### **Dispenser Dimensions HxWxD Inches (cm):**

15.51 x 16.81 x 8.11 (39.40 x 42.70 x 20.60 cm)

#### **Refill Wiper Product Options:**

192479 Tork Low-Lint Cleaning Cloth, Top-Pak
192482 Tork Low-Lint Cleaning Cloth, Top-Pak
192578 Tork Industrial Low-Lint Cleaning Cloth, Top-Pak
197478 Tork Polishing Cloth, Top-Pak
430178 - Tork Paper Wiper Plus, Top-Pak
440278 Tork Industrial Paper Wiper, Top Pak
520678 Tork Industrial Cleaning Cloth, Top-Pak
530178 Tork Heavy-Duty Cleaning Cloth, Top-Pak
570478 Tork Industrial Heavy-Duty Cleaning Cloth, Top-Pak







1.



2.





**3.** 

**→** x4

х4





4.

**5.** 









# **Loading Instructions**





# **Loading Instructions**









# **Loading Instructions**

3.



4.



5.