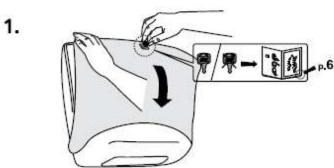

### **Tork Performance Folded Wiper/Cloth Dispenser:**

W4 Wiper System:

654021 Aqua/White; 6540281 Red/Smoke

### **Dispenser Dimensions HxWxD Inches (cm):**

15.51 x 16.81 x 8.11 (39.40 x 42.70 x 20.60 cm)

#### **Refill Wiper Product Options:**

192479 Tork Low-Lint Cleaning Cloth, Top-Pak
192482 Tork Low-Lint Cleaning Cloth, Top-Pak
192578 Tork Industrial Low-Lint Cleaning Cloth, Top-Pak
197478 Tork Polishing Cloth, Top-Pak
430178 - Tork Paper Wiper Plus, Top-Pak
440278 Tork Industrial Paper Wiper, Top Pak
520678 Tork Industrial Cleaning Cloth, Top-Pak
530178 Tork Heavy-Duty Cleaning Cloth, Top-Pak
570478 Tork Industrial Heavy-Duty Cleaning Cloth, Top-Pak







1.



2.





**3.** 

**→** x4

х4





4.

**5.** 









# **Loading Instructions**





# **Loading Instructions**









# **Loading Instructions**

3.



4.



5.