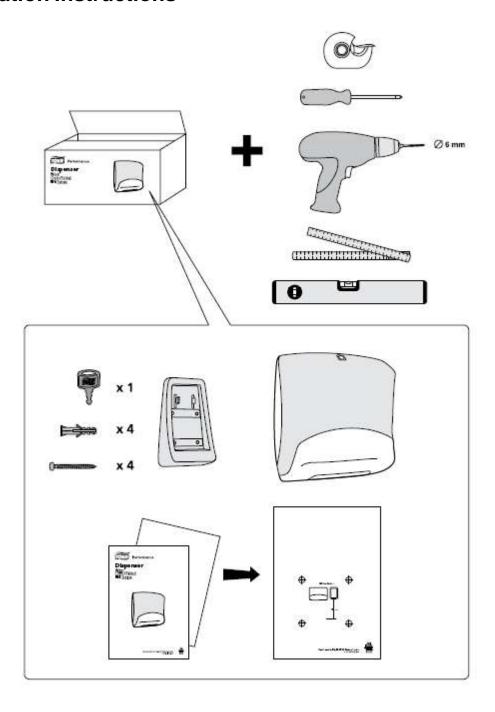

### **Tork Performance Folded Wiper/Cloth Dispenser:**

W4 Wiper System:

654021 Aqua/White; 6540281 Red/Smoke

### **Dispenser Dimensions HxWxD Inches (cm):**

15.51 x 16.81 x 8.11 (39.40 x 42.70 x 20.60 cm)

#### **Refill Wiper Product Options:**

192479 Tork Low-Lint Cleaning Cloth, Top-Pak
192482 Tork Low-Lint Cleaning Cloth, Top-Pak
192578 Tork Industrial Low-Lint Cleaning Cloth, Top-Pak
197478 Tork Polishing Cloth, Top-Pak
430178 - Tork Paper Wiper Plus, Top-Pak
440278 Tork Industrial Paper Wiper, Top Pak
520678 Tork Industrial Cleaning Cloth, Top-Pak
530178 Tork Heavy-Duty Cleaning Cloth, Top-Pak
570478 Tork Industrial Heavy-Duty Cleaning Cloth, Top-Pak







1.



2.





**3.** 

**→** x4

х4





4.

**5.** 









# **Loading Instructions**





# **Loading Instructions**









# **Loading Instructions**

3.



4.



5.