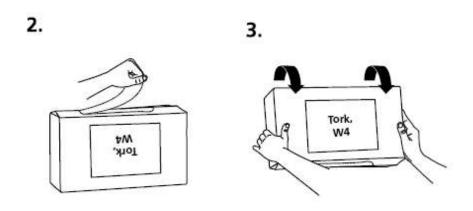

# **Tork Performance Folded Wiper/Cloth Dispenser:**

W4 Wiper System:

654021 Aqua/White; 6540281 Red/Smoke

### **Dispenser Dimensions HxWxD Inches (cm):**

15.51 x 16.81 x 8.11 (39.40 x 42.70 x 20.60 cm)

#### **Refill Wiper Product Options:**

192479 Tork Low-Lint Cleaning Cloth, Top-Pak
192482 Tork Low-Lint Cleaning Cloth, Top-Pak
192578 Tork Industrial Low-Lint Cleaning Cloth, Top-Pak
197478 Tork Polishing Cloth, Top-Pak
430178 - Tork Paper Wiper Plus, Top-Pak
440278 Tork Industrial Paper Wiper, Top Pak
520678 Tork Industrial Cleaning Cloth, Top-Pak
530178 Tork Heavy-Duty Cleaning Cloth, Top-Pak
570478 Tork Industrial Heavy-Duty Cleaning Cloth, Top-Pak







1.



2.





**3.** 

**→** x4

х4





4.

**5.** 









# **Loading Instructions**





# **Loading Instructions**









# **Loading Instructions**

3.



4.



5.