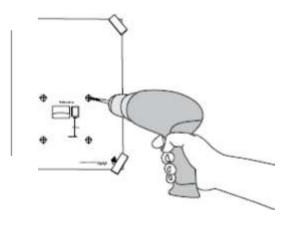

### **Tork Performance Folded Wiper/Cloth Dispenser:**

W4 Wiper System:

654021 Aqua/White; 6540281 Red/Smoke

### **Dispenser Dimensions HxWxD Inches (cm):**

15.51 x 16.81 x 8.11 (39.40 x 42.70 x 20.60 cm)

#### **Refill Wiper Product Options:**

192479 Tork Low-Lint Cleaning Cloth, Top-Pak
192482 Tork Low-Lint Cleaning Cloth, Top-Pak
192578 Tork Industrial Low-Lint Cleaning Cloth, Top-Pak
197478 Tork Polishing Cloth, Top-Pak
430178 - Tork Paper Wiper Plus, Top-Pak
440278 Tork Industrial Paper Wiper, Top Pak
520678 Tork Industrial Cleaning Cloth, Top-Pak
530178 Tork Heavy-Duty Cleaning Cloth, Top-Pak
570478 Tork Industrial Heavy-Duty Cleaning Cloth, Top-Pak







1.



2.





**3.** 

**→** x4

х4





4.

**5.** 









# **Loading Instructions**





# **Loading Instructions**









# **Loading Instructions**

3.



4.



5.