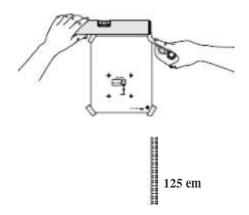

### **Tork Performance Folded Wiper/Cloth Dispenser:**

W4 Wiper System:

654021 Aqua/White; 6540281 Red/Smoke

### **Dispenser Dimensions HxWxD Inches (cm):**

15.51 x 16.81 x 8.11 (39.40 x 42.70 x 20.60 cm)

#### **Refill Wiper Product Options:**

192479 Tork Low-Lint Cleaning Cloth, Top-Pak
192482 Tork Low-Lint Cleaning Cloth, Top-Pak
192578 Tork Industrial Low-Lint Cleaning Cloth, Top-Pak
197478 Tork Polishing Cloth, Top-Pak
430178 - Tork Paper Wiper Plus, Top-Pak
440278 Tork Industrial Paper Wiper, Top Pak
520678 Tork Industrial Cleaning Cloth, Top-Pak
530178 Tork Heavy-Duty Cleaning Cloth, Top-Pak
570478 Tork Industrial Heavy-Duty Cleaning Cloth, Top-Pak







1.



2.





**3.** 

**→** x4

х4





4.

**5.** 









# **Loading Instructions**





# **Loading Instructions**









# **Loading Instructions**

3.



4.



5.