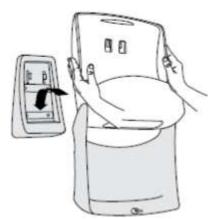

### **Tork Performance Folded Wiper/Cloth Dispenser:**

W4 Wiper System:

654021 Aqua/White; 6540281 Red/Smoke

### **Dispenser Dimensions HxWxD Inches (cm):**

15.51 x 16.81 x 8.11 (39.40 x 42.70 x 20.60 cm)

#### **Refill Wiper Product Options:**

192479 Tork Low-Lint Cleaning Cloth, Top-Pak
192482 Tork Low-Lint Cleaning Cloth, Top-Pak
192578 Tork Industrial Low-Lint Cleaning Cloth, Top-Pak
197478 Tork Polishing Cloth, Top-Pak
430178 - Tork Paper Wiper Plus, Top-Pak
440278 Tork Industrial Paper Wiper, Top Pak
520678 Tork Industrial Cleaning Cloth, Top-Pak
530178 Tork Heavy-Duty Cleaning Cloth, Top-Pak
570478 Tork Industrial Heavy-Duty Cleaning Cloth, Top-Pak







1.



2.





**3.** 

**→** x4

х4





4.

**5.** 









# **Loading Instructions**





# **Loading Instructions**









# **Loading Instructions**

3.



4.



5.