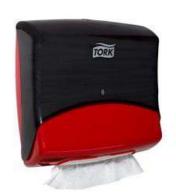

### **Tork Performance Folded Wiper/Cloth Dispenser:**

W4 Wiper System:

654021 Aqua/White; 6540281 Red/Smoke

### **Dispenser Dimensions HxWxD Inches (cm):**

15.51 x 16.81 x 8.11 (39.40 x 42.70 x 20.60 cm)