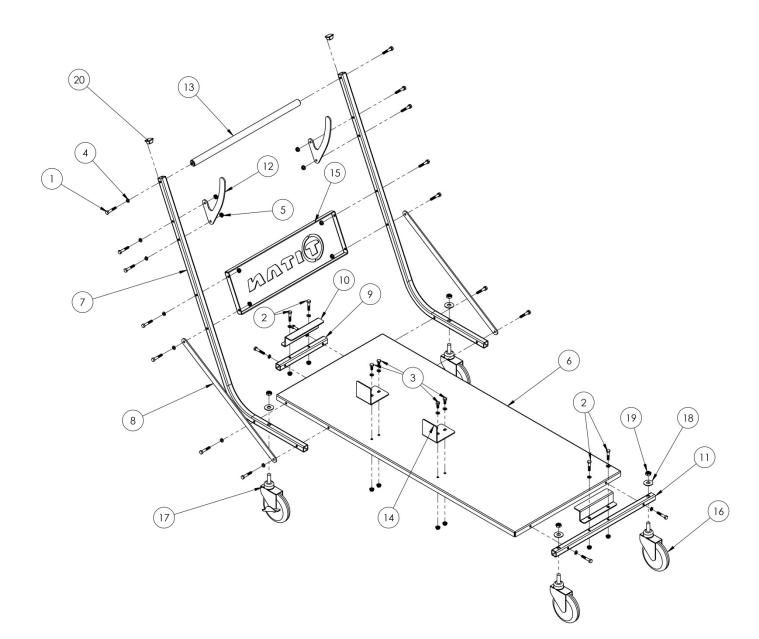

## **Trolley Assembly**

| ITEM   |                                  |          |
|--------|----------------------------------|----------|
| NUMBER | PART                             | QUANTITY |
|        | 5/16"-18 X 1-3/4" Length Cap     |          |
| 1      | Screw                            | 18       |
|        | 5/16"-18 X 1-1/2" Length Cap     |          |
| 2      | Screw                            | 4        |
| 3      | 5/16"-18 X 3/4" Length Cap Screw | 4        |
| 4      | 5/16" Lock Washer                | 26       |
| 5      | 5/16" Flanged Locknut            | 24       |
| 6      | Trolley Baseplate                | 1        |
| 7      | Trolley Handle Support           | 2        |

| 8  | Trolley Strut              | 2 |
|----|----------------------------|---|
| 9  | Rear Mount Support         | 1 |
| 10 | Tank Toe Clamp             | 2 |
| 11 | Front Mount Support        | 1 |
| 12 | Trolley Hanger Bracket     | 2 |
| 13 | Trolley Handle             | 1 |
| 14 | Tank Side Support          | 2 |
| 15 | "TITAN" Rear Stiffener     | 1 |
| 16 | Caster Wheel               | 2 |
| 17 | Caster Wheel with Brake    | 2 |
| 18 | 1/2" Flat Washer           | 4 |
| 19 | 1/2"-13 Thin Nylon Locknut | 4 |
| 20 | Square Tube Insert         | 2 |