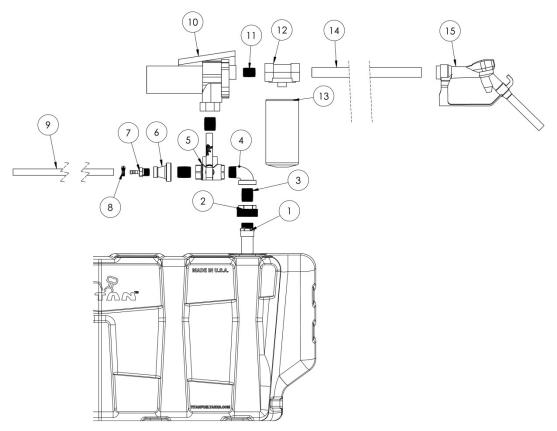

# **Plumbing Diagram**

| ITEM   |                              |          |
|--------|------------------------------|----------|
| NUMBER | PART                         | QUANTITY |
| 1      | Pickup Tube                  | 1        |
| 2      | 2" Threaded Tank Fitting     | 1        |
| 3      | 1" Pipe Nipple               | 3        |
| 4      | 1" Street Elbow              | 1        |
| 5      | 3-Way Ball Valve             | 1        |
| 6      | Reducing Coupling            | 1        |
| 7      | Pipe to Hose Adapter         | 1        |
| 8      | Hose Clamp                   | 1        |
| 9      | 3/8" Hose, 10 ft             | 1        |
| 10     | Pump                         | 1        |
| 11     | 3/4" Pipe Nipple             | 1        |
| 12     | Filter Adapter               | 1        |
| 13     | Water and Particulate Filter | 1        |
| 14     | 3/4" Fuel Hose               | 1        |
| 15     | Fuel Nozzle                  | 1        |