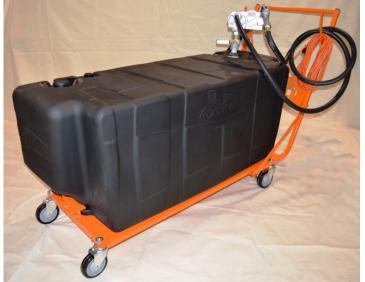

# Fuel Caddy

Shown with power cord which is not included (to be wired by local electrician). 12 v. version includes battery bracket

#### TITAN<sup>™</sup> Shop Equipment

 100 Gallon Fuel Caddy, 110 volt AC
 (600003)

 100 Gallon Fuel caddy, 12 volt DC
 (600004)

volt DC (6000004)

**NOTE:** For 6000003 110 volt AC Fuel Caddy, a local electrician will be required to provide and attach power cord due to local regulations.