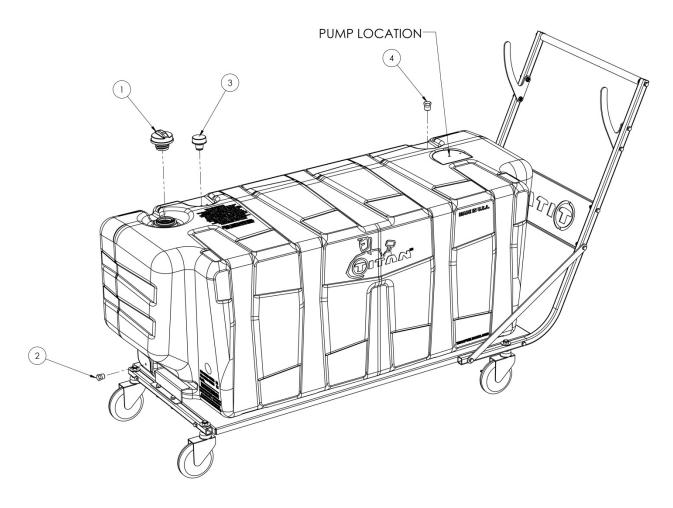

#### Assemble the fuel caddy as per the diagrams shown below.

### Tank Parts

| ITEM<br>NUMBER | PART         | QUANTITY |
|----------------|--------------|----------|
| 1              | Fuel Cap     | 1        |
| 2              | 3/8 NPT Plug | 1        |
| 3              | Vent Cap     | 1        |
| 4              | 1/2 NPT Plug | 1        |