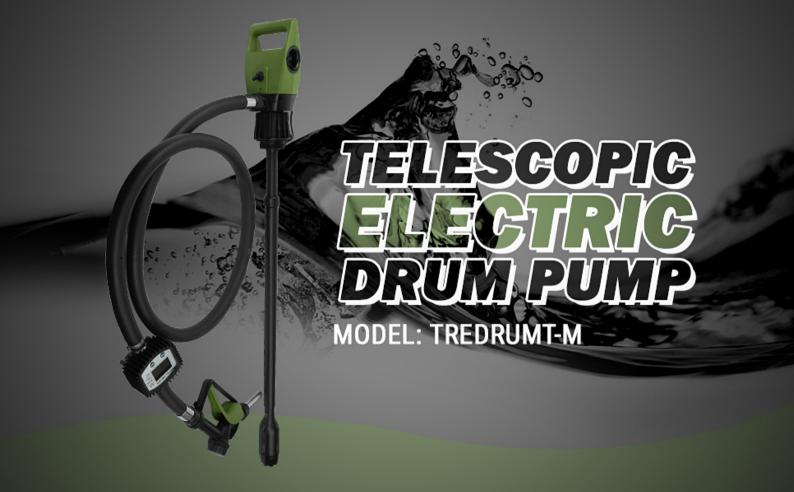

## **Features**

- Drum Barrel Fit: Applicable on 55 gallon drums & IBC Totes
- Suction Tube: length is adjustable by 0.6" according to height of the drum
- Adapters: Includes a 2" NPT to 2" Buttress adapters
- End Cap Filter: Filter-equipped intake end protects the motor from damage due to alien matters
- · Cation: Not use with Drinking Water, Flammable liquids or Concentrated Acids
- 35L: Electric Fuel Meter for precise flow rates
- Backed by a 1-Year Manufacturers Warranty

## **Operation Instructions**

- 1. Insert Pump into Drum
- 2. Twist Drum Adapter to tighten
- 3. Attach discharge hose to pump head
- 4. Flip on Switch and Squeeze pump handle
- 5. Release lever when complete and flip switch off
- Power
- 110V Plugin Adapter included
- Compatible Parts
- DC Cables Rechargeable Battery kit
- 35L Meter 35L Meter + Hose
- Filter Cap Discharge Hose
- NOT Compatible
- · Flammable liquids such as gasoline, gas, drinking water or concentrated acids