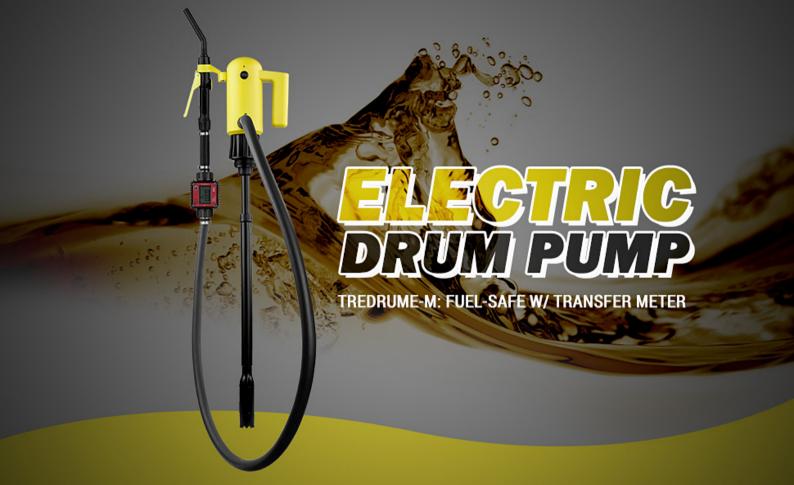

#### **Features**

- Drum Barrel Fit: Applicable on 15, 20, 30, 35, 55 Gallons
- Telescopic Suction Tube: length is adjustable up to 34 inches
- Adapters: Includes a 2" NPT to 2" Buttress adapters
- End Cap Filter: Filter-equipped intake end protects the motor from damage due to alien matters
- Application: Gasoline, diesel, DEF (AdBlue), water, kerosene, antifreeze, windshield washer fluid, mild detergents, agricultural chemicals & light oils
- K24 Electric Turbine Meter for precise flow rates
- Backed by a 1-Year Manufacturers Warranty