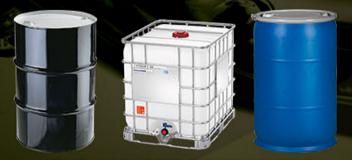

FITS VARIOUS CONTAINERS METAL DRUM / IBC TOTE / PLASTIC DRUM

AC/DC POWER
EASILY PLUGS INTO POWER SOCKETS
\*INCLUDED

OPTIONAL POWER SOURCES
RECHARGEABLE BATTERY / MARINE & CAR DC CABLE CLIPS
\*SOLD SEPARATELY

## **Features**

- Drum Barrel Fit: Applicable on 55 gallon drums & up to 275 Gallon IBC Totes
- Suction Tube: length is adjustable by 0.6" according to height of the drum
- Adapters: Includes a 2" NPT to 2" Buttress adapters
- End Cap Filter: Filter-equipped intake end protects the motor from damage due to alien matters
- · Cation: Not use with Drinking Water, Flammable liquids or Concentrated Acids
- Backed by a 1-Year Manufacturers Warranty