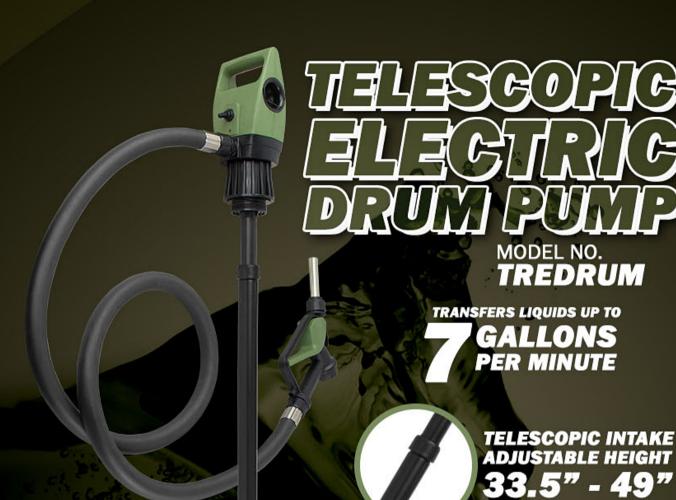

## **Features**

- Drum Barrel Fit: Applicable on 55 gallon drums & up to 275 Gallon IBC Totes
- Suction Tube: length is adjustable by 0.6" according to height of the drum
- Adapters: Includes a 2" NPT to 2" Buttress adapters
- End Cap Filter: Filter-equipped intake end protects the motor from damage due to alien matters
- · Cation: Not use with Drinking Water, Flammable liquids or Concentrated Acids
- Backed by a 1-Year Manufacturers Warranty

## **Operation Instructions**

- 1. Insert Pump into Drum
- 2. Twist Drum Adapter to tighten
- 3. Attach discharge hose to pump head
- 4. Flip on Switch and Squeeze pump handle
- 5. Release lever when complete and flip switch off
- Power
- 110V Plugin Adapter included
- Compatible Parts
- DC Cables Rechargeable Battery kit
- 35L Meter 35L Meter + Hose
- Filter Cap Discharge Hose
- NOT Compatible
- Flammable liquids such as gasoline, gas, drinking water or concentrated acids