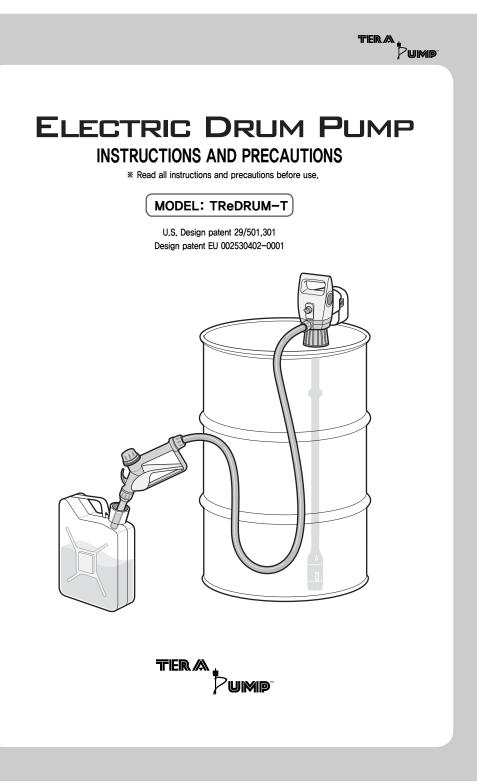

## Sperifications (MODEL: TReDRUM-T)

| Delivery volume       | Approx. 28liters (7 Gallons) at Water                                                                                              | Operating temperature | $+5^{\circ}C \sim 40^{\circ}C (41^{\circ}F \sim 104^{\circ}F)$ |
|-----------------------|------------------------------------------------------------------------------------------------------------------------------------|-----------------------|----------------------------------------------------------------|
| Suction pipe length   | Approx. 850 ~ 1245mm (33.5"~ 49")                                                                                                  | Operating voltage     | DC19.2V                                                        |
| Discharge hose length | Approx. 2m (6.6ft)                                                                                                                 | Fuse                  | 5A                                                             |
| Applicable liquids    | Diesel, DEF(AdBlue), Water, Kerosene, Antifreeze, Windshield washer fluid,<br>Mild detergents, Agricultural chemicals, Light oils. |                       |                                                                |