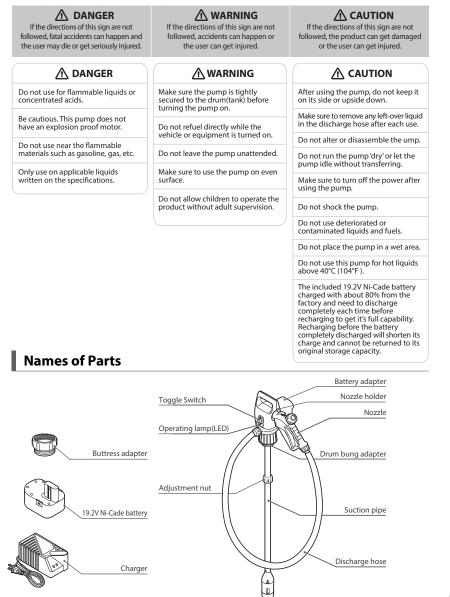

## tera, Pump

## **Precautions for Use**

These instructions are to ensure the product is used correctly, safely, and to prevent any possible risk or damage to the user and/or others people. Our company shall not take any responsibility for any failure of product, malfunction and damages caused by improper use by the user or third parties.



## Sperifications (MODEL: TReDRUM-T)

| Delivery volume       | Approx. 28liters (7 Gallons) at Water                                                                                              | Operating temperature | $+5^{\circ}C \sim 40^{\circ}C (41^{\circ}F \sim 104^{\circ}F)$ |
|-----------------------|------------------------------------------------------------------------------------------------------------------------------------|-----------------------|----------------------------------------------------------------|
| Suction pipe length   | Approx. 850 ~ 1245mm (33.5"~ 49")                                                                                                  | Operating voltage     | DC19.2V                                                        |
| Discharge hose