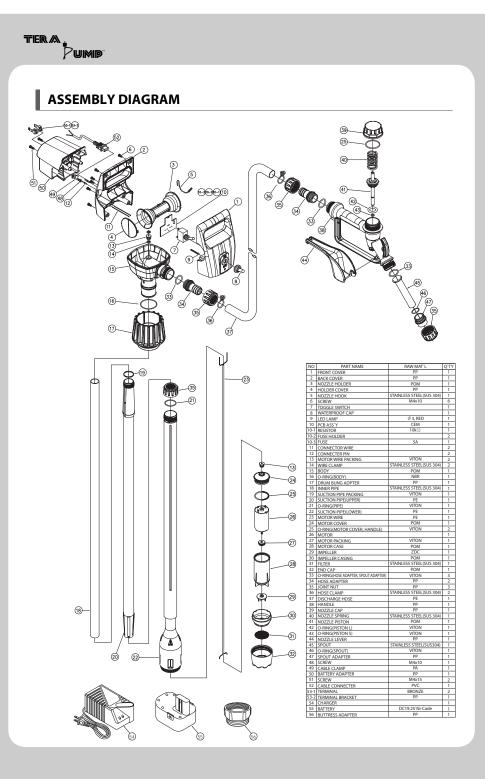

## tera, Pump

## **Precautions for Use**

These instructions are to ensure the product is used correctly, safely, and to prevent any possible risk or damage to the user and/or others people. Our company shall not take any responsibility for any failure of product, malfunction and damages caused by improper use by the user or third parties.



## Sperifications (MODEL: TReDRUM-T)

| Delivery volume       | Approx. 28liters (7 Gallons) at Water                                                                                              | Operating temperature | $+5^{\circ}C \sim 40^{\circ}C (41^{\circ}F \sim 104^{\circ}F)$ |
|-----------------------|------------------------------------------------------------------------------------------------------------------------------------|--------