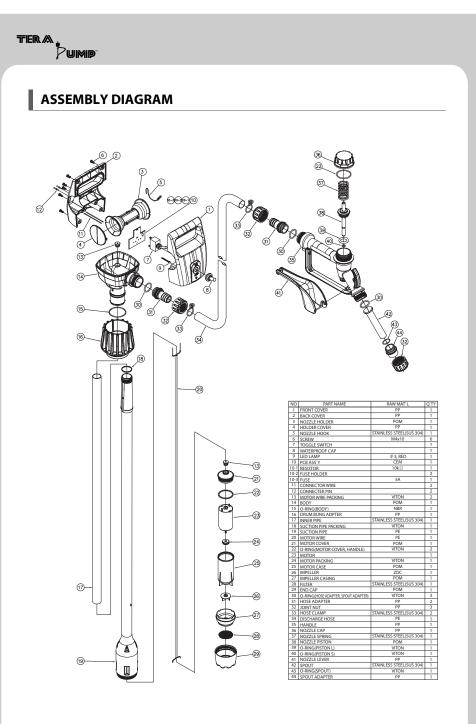

## **Precautions for Use**

These instructions are to ensure the product is used correctly, safely, and to prevent any possible risk or damage to the user and/or others people. Our company shall not take any responsibility for any failure of product, malfunction and damages caused by improper use by the user or third parties.



## Specifications (MODEL: TReDRUM-S)

| Delivery volume       | Approx. 19liters (5 Gallons) - DC12V at Water                                                                                      | Operating temperature | +5°C ~ 40°C (41°F ~ 104°F) |
|-----------------------|------------------------------------------------------------------------------------------------------------------------------------|-----------------------|----------------------------|
| Suc