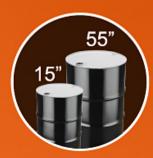

## MANUAL OPERATION

FLOW RATE 10 oz (300 ml) PER STROKE

FITS 15-55 GL (50-205 L) DRUMS

### Features

- Fits: 50 to 205L Drums (15-55 Gallons)
- Telescopic Intake: Adjustable to fit various Drum Barrel sizes
- No Electricity Required: Utilizes siphon action to transfer liquids by a simple grip and pump
- Fits Various Drum Barrels: Built-in 2 inch drum bung adapter fits various drum barrels for vacuum
- Applicable: Diesel, Kerosene, Lubricating oils up to SAE 90, Works with most Petroleum Based Media
- Works great with farm equipment, Industrial Vehicles and in Automotive Shops •
- Backed by a 1-Year Manufacturers Warranty