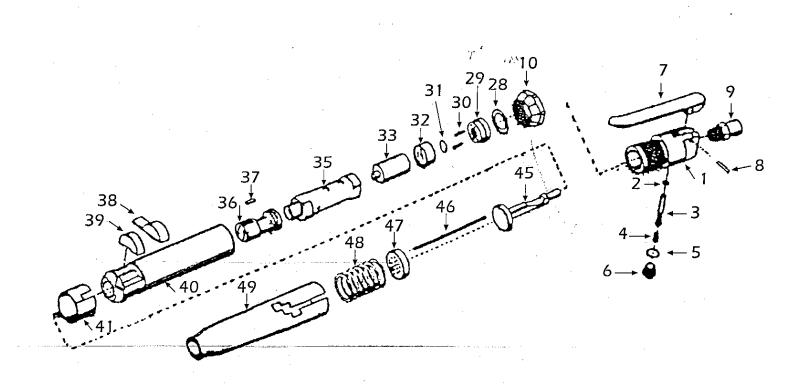

## SX-247 Heavy Duty Needle Scaler

| REF.<br>NO. | PART<br>NO. | DESCRIPTION      | QTY. |
|-------------|-------------|------------------|------|
| 1           | 730213      | Backhead         | 1    |
| 2           | 729519      | O-Ring           | 1    |
| 3           | 730214      | Throttle Valve   | 1    |
| 4           | 730215      | Spring           | Ť    |
| 5           | 1008365     | Gasket           | 1    |
| 6           | 730216      | Valve Cap        | 1    |
| 7           | 730217      | Lever            | 1    |
| 8           | 729538      | Pin              | 1    |
| 9           | 729747      | Hose Adapter     | 1    |
| 10          | 729597      | Locking Ring     | 1    |
| 28          | 730218      | Alignment Shim   | 1    |
| 29          | 729608      | Rear Valve Block | 1    |
| 30          | 1012591     | Pin              | 2    |
| 31          | 729604      | Valve            | 1    |

| REF.<br>NO. | PART<br>NO. | DESCRIPTION                            | QTY. |
|-------------|-------------|----------------------------------------|------|
| 32          | 729606      | Front Valve Block                      | 1    |
| 33          | 730219      | Piston                                 | 2    |
| 35          | 731008      | Barrel Sleeve                          | 1    |
| 36          | 731009      | Nose                                   | 1    |
| 37          | 731010      | Key                                    | 1    |
| 38          | 730220      | Driver Retainer                        | 1    |
| 39          | 730221      | Retainer Buffer                        | 1    |
| 40          | 730223      | Barrel Assem. (Incl: Items 35, 36, 37) |      |
| 41          | 730222      | Retainer Clip                          | 1. • |
| 45          | 730224      | Needle Driv er                         | 1    |
| 46          | 730280      | Needle                                 | 19   |
| 47          | 730225      | Needle Holder                          | 1    |
| 48          | 730226      | Spring                                 | 1    |
| 49          | 730227      | Needle Tube                            | 1    |