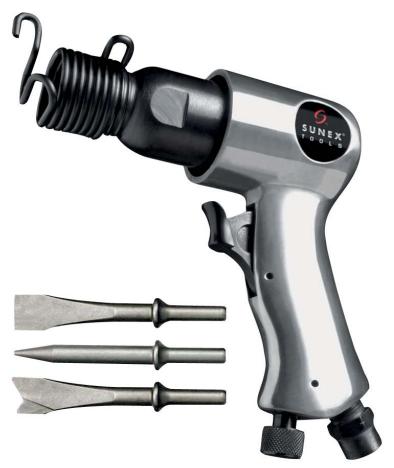

## **APPLICATION & BENEFITS**

- Low profile design for easier control and maneuverability
- Built-in regulator ensures user safety
- One-hand quick change retainer spring for quick chisel swaps
- Includes 3 pc. chisel set
- Optional quick change chuck RS248025
- Replacement quick change retainer spring RS87301