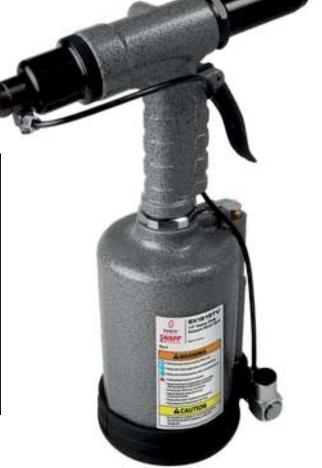

## **SX1819TV**

## 1/4" Heavy-Duty Vacuum Rivet Gun

## **APPLICATION & BENEFITS**

- Features a pulling traction power of 3,960 ft-lbs
- Sets all conventional, standard, and structural blind rivets up to and including 1/4" diameter in all materials
- Forged aluminum handle is lightweight and ergonomic
- Nose pieces stored conveniently in base of gun
- Blow molded case, mandrel collection hose, 3/16" and 1/4" nose pieces included