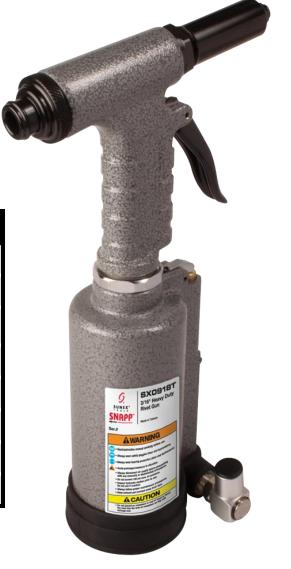

## **APPLICATION & BENEFITS**

- Features a pulling (traction) power of 1983 ft. lbs.
- Sets all conventional standard and structural blind rivets, monobolts, and trivets up to and including 3/16
- Nose pieces stored conveniently underneath base of gun
- Includes blow molded storage case and nose pieces
- Comes with nose pieces in 3/32
- Forged aluminum handle

| SPECIFICATIONS   | -             |
|------------------|---------------|
| Air Inlet Thread | 3/16 NPTF     |
| Air Pressure     | 75 – 90 PSI   |
| Height           | 12-3/8"       |
| Min Hose Size    | 3/8"          |
| Rivet Capacity   | 3/16"         |
| Stroke Length    | 11/16"        |
| Traction Power   | 1983 ft. lbs. |
| Weight           | 3.5 lbs       |