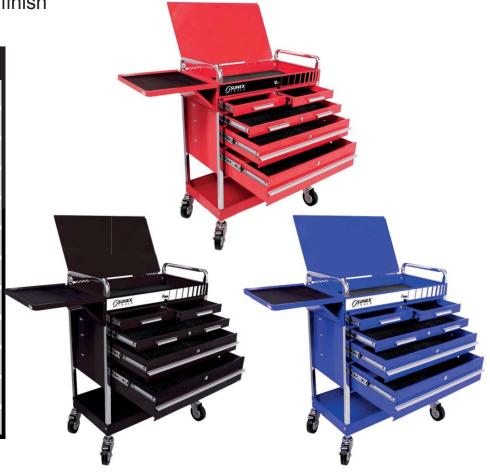

## **8045 / 8045BK / 8045BL**5 Drawer Locking Top Service Cart

## **APPLICATION & BENEFITS**

- Quick and easy assembly
- 5 drawers with flip top locking lid
- 5" x 2" heavy duty casters: 2 locking
- Chrome plated 16 gauge (1.6mm) steel frame
- Full extension roller bearing drawer slides
- Locking screwdriver / pry bar holder for added storage
- Foldable side work shelf for additional space and convenience
- Eva foam liners in all drawers for added protection

- Durable powder coat finish

| Specifications: | -       |
|-----------------|---------|
| Capacity        | 500 lbs |
| Height          | 40"     |
| Length          | 27"     |
| Width           | 16"     |
| Weight          | 117 lbs |
| Depth           |         |
| Top Bin         | 3"      |
| Twin Drawer     | 2"      |
| Middle Drawer 1 | 2"      |
| Middle Drawer 2 | 4"      |
| Bottom Drawer   | 6"      |
| Bottom Shelf    | 3"      |