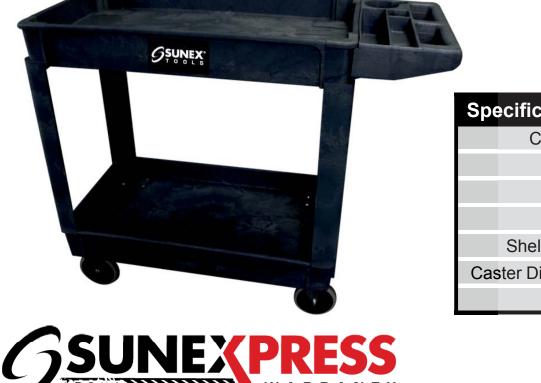

## **APPLICATION & BENEFITS**

- 500 lbs weight rating (250 lbs per shelf) to support all transport needs
- Heavy duty, hard rubber, 5" casters for smooth operation
- 4 bin on board storage built into the carts handle
- Deep shelf design for maximum storage capabilities while working
- Constructed from heavy duty Polypropylene material for long life and durability
- Easy assembly with zinc coated hardware for ultimate stability
- Compact design for easy storage and use in compact spaces
- Covered by our hassle free 1 year SunExpress Warranty

| Specifications: |             |          |
|-----------------|-------------|----------|
|                 | Capacity    | 500 lbs  |
|                 | Height      | 33.5"    |
|                 | Length      | 41"      |
|                 | Width       | 18"      |
|                 | Shelf Depth | 3"       |
| Caster Diameter |             | 5"       |
|                 | Weight      | 39.5 lbs |