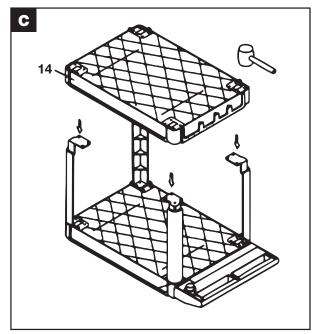

## **PARTS BREAKDOWN**

| REPLACEMENT PARTS LIST |             |                    |     |        |          |                   |     |
|------------------------|-------------|--------------------|-----|--------|----------|-------------------|-----|
| Ref No                 | o. Part No. | Description        | Qty | Ref No | Part No. | Description       | Qty |
| 1                      |             | Top Table          | 1   | 8      | *        | Wheel             | 4   |
| 2                      |             | Screw              | 12  | 9      | *        | Screw             | 4   |
| 3                      |             | Handle             | 1   | 10     | *        | Fixed Wheel Frame | 2   |
| 4                      |             | Leg (A)            | 2   | 11     | *        | Spring Washer     | 16  |
| 5                      |             | Leg (B)            | 2   | 12     | *        | Hex Nut           | 16  |
| 6                      | *           | Swivel Wheel Frame | 2   | 13     | *        | Carriage Bolt     | 16  |
| 7                      | *           | Lock Nut           | 4   | 14     |          | Bottom Table      | 1   |