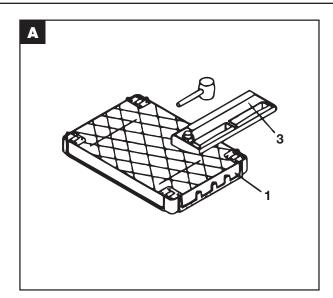

## **PARTS BREAKDOWN**

| REPLACEMENT PARTS LIST |             |                    |     |        |          |                   |     |
|------------------------|-------------|--------------------|-----|--------|----------|-------------------|-----|
| Ref No                 | o. Part No. | Description        | Qty | Ref No | Part No. | Description       | Qty |
| 1                      |             | Top Table          | 1   | 8      | *        | Wheel             | 4   |
| 2                      |             | Screw              | 12  | 9      | *        | Screw             | 4   |
| 3                      |             | Handle             | 1   | 10     | *        | Fixed Wheel Frame | 2   |
| 4                      |             | Leg (A)            | 2   | 11     | *        | Spring Washer     | 16  |
| 5                      |             | Leg (B)            | 2   | 12     | *        | Hex Nut           | 16  |
| 6                      | *           | Swivel Wheel Frame | 2   | 13     | *        | Carriage Bolt     | 16  |
| 7                      | *           | Lock Nut           | 4   | 14     |          | Bottom Table      | 1   |