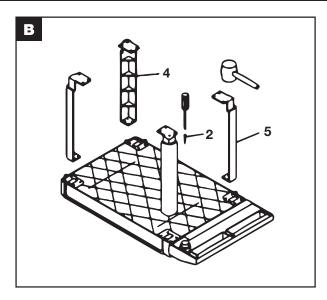

## **PARTS BREAKDOWN**

| REPLACEMENT PARTS LIST |             |                    |     |        |          |                   |     |
|------------------------|-------------|--------------------|-----|--------|----------|-------------------|-----|
| Ref No                 | o. Part No. | Description        | Qty | Ref No | Part No. | Description       | Qty |
| 1                      |             | Top Table          | 1   | 8      | *        | Wheel             | 4   |
| 2                      |             | Screw              | 12  | 9      | *        | Screw             | 4   |
| 3                      |             | Handle             | 1   | 10     | *        | Fixed Wheel Frame | 2   |
| 4                      |             | Leg (A)            | 2   | 11     | *        | Spring Washer     | 16  |
| 5                      |             | Leg (B)            | 2   | 12     | *        | Hex Nut           | 16  |
| 6                      | *           | Swivel Wheel Frame | 2   | 13     | *        | Carriage Bolt     | 16  |
| 7                      | *           | Lock Nut           | 4   | 14     |          | Bottom Table      | 1   |