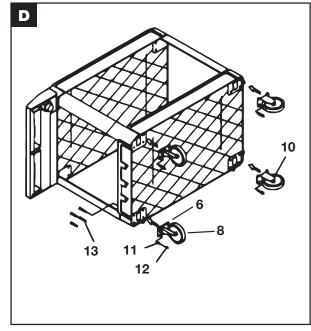

## **PARTS BREAKDOWN**

| REPLACEMENT PARTS LIST |             |                    |     |        |          |                   |     |
|------------------------|-------------|--------------------|-----|--------|----------|-------------------|-----|
| Ref No                 | o. Part No. | Description        | Qty | Ref No | Part No. | Description       | Qty |
| 1                      |             | Top Table          | 1   | 8      | *        | Wheel             | 4   |
| 2                      |             | Screw              | 12  | 9      | *        | Screw             | 4   |
| 3                      |             | Handle             | 1   | 10     | *        | Fixed Wheel Frame | 2   |
| 4                      |             | Leg (A)            | 2   | 11     | *        | Spring Washer     | 16  |
| 5                      |             | Leg (B)            | 2   | 12     | *        | Hex Nut           | 16  |
| 6                      | *           | Swivel Wheel Frame | 2   | 13     | *        | Carriage Bolt     | 16  |
| 7                      | *           | Lock Nut           | 4   | 14     |          | Bottom Table      | 1   |

- \* RS25201: Swivel Wheel Assembly (incl. #6, 7, 8 and 9)
- \* RS25202: Fixed Wheel Assembly (incl. #7, 8, 9 and 10)
- \* RS25203: Caster Hardware Kit (incl. #11, 12 and 13)

Only items identified by part number are available separately.