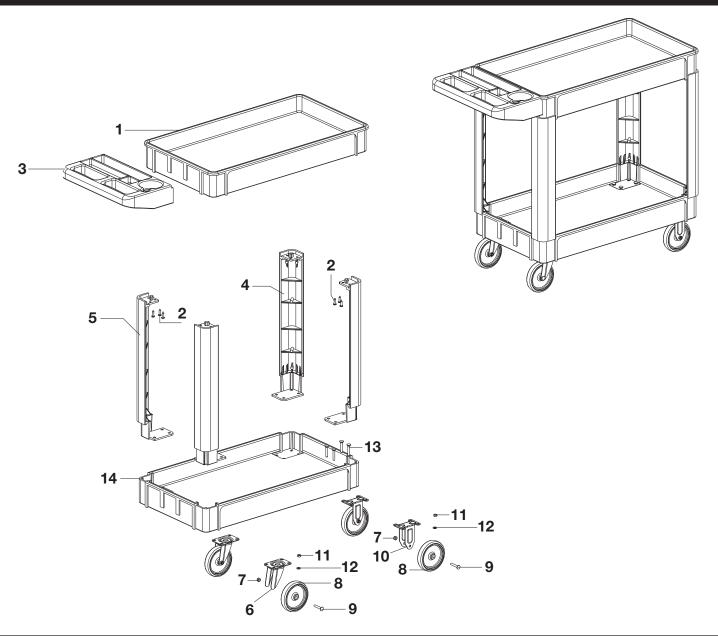

## **PARTS BREAKDOWN**

| REPLACEMENT PARTS LIST |             |                    |     |        |          |                   |     |
|------------------------|-------------|--------------------|-----|--------|----------|-------------------|-----|
| Ref No                 | o. Part No. | Description        | Qty | Ref No | Part No. | Description       | Qty |
| 1                      |             | Top Table          | 1   | 8      | *        | Wheel             | 4   |
| 2                      |             | Screw              | 12  | 9      | *        | Screw             | 4   |
| 3                      |             | Handle             | 1   | 10     | *        | Fixed Wheel Frame | 2   |
| 4                      |             | Leg (A)            | 2   | 11     | *        | Spring Washer     | 16  |
| 5                      |             | Leg (B)            | 2   | 12     | *        | Hex Nut           | 16  |
| 6                      | *           | Swivel Wheel Frame | 2   | 13     | *        | Carriage Bolt     | 16  |
| 7                      | *           | Lock Nut           | 4   | 14     |          | Bottom Table      | 1   |

- \* RS25201: Swivel Wheel Assembly (incl. #6, 7, 8 and 9)
- \* RS25202: Fixed Wheel Assembly (incl. #7, 8, 9 and 10)
- \* RS25203: Caster Hardware Kit (incl. #11, 12 and 13)

Only items identified by part number are available separately.