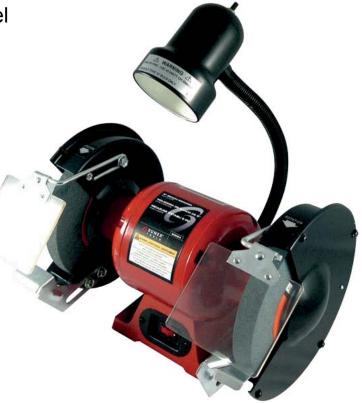

## **APPLICATION & BENEFITS**

- Durable cast iron base with ball bearing construction for smooth operation
- Mounting holes and rubber feet make grinder easy to mount on a stand or use on an approved worktable or workbench
- 40 watt flexible work light
- Durable 6-foot power cord for convenience
- Has two 8" wheels: coarse 36 grit and medium 60 grit
- Each wheel has protective spark guard and adjustable eye shield
- 5/8" Arbor accepts standard 8" wheel

| Specifications: |           |
|-----------------|-----------|
| Motor           | 5 AMP     |
| Power           | ³⁄₄ HP    |
| Speed           | 3450 RPM  |
| Voltage         | 115V/60Hz |
| Weight          | 36.6 lbs  |