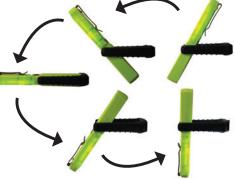

## **ADVANCED COB LED** Technology SPLASH/WATER Resistant **MICRO USB** Charging Port

- 2 Work Light Settings: 110/35lm
- 60 Lumen SMD LED Focus Beam
- 180° Swivel Action Magnet Mounting

**Magnet Mounting** 

• Up to 4 Hour Run Time

• LED Battery Status

• Wall Charger with Braided USB Cable

MANTIS features three light settings: a 110 Lumen work light high setting, a lower 35 Lumen setting, and a 60 Lumen SMD LED focus beam for pinpoint light accuracy. It features a sealed water resistant housing, protecting the light from water damage and other mishaps. Add the magnetic bottom mount, with 180° swivel action, and you have a go-anywhere, do-anything light that's dependable and long lasting.