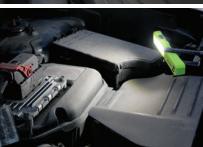

Power Status LED Display and Pocket Clip

MANTIS (Model No. LNCMINI) by Light-N-Carry is an ultra-compact COB LED Work Light that is small enough to fit in your pocket with ease, but still powerful enough to illuminate work areas in low-light situations.