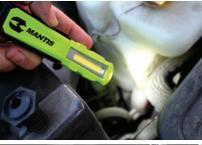

Power Status LED Display and Pocket Clip

MANTIS (Model No. LNCMINI) by Light-N-Carry is an ultra-compact COB LED Work Light that is small enough to fit in your pocket with ease, but still powerful enough to illuminate work areas in low-light situations.

• Up to 4 Hour Run Time

• LED Battery Status

• Wall Charger with Braided USB Cable

MANTIS features three light settings: a 110 Lumen work light high setting, a lower 35 Lumen setting, and a 60 Lumen SMD LED focus beam for pinpoint light accuracy. It features a sealed water resistant housing, protecting the light from water damage and other mishaps. Add the magnetic bottom mount, with 180° swivel action, and you have a go-anywhere, do-anything light that's dependable and long lasting.