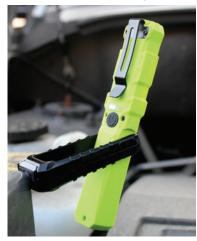

Power Status LED Display and Pocket Clip

MANTIS (Model No. LNCMINI) by Light-N-Carry is an ultra-compact COB LED Work Light that is small enough to fit in your pocket with ease, but still powerful enough to illuminate work areas in low-light situations.