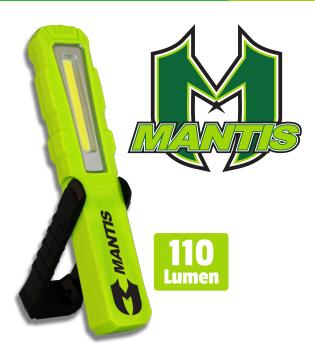

## Model No. LNCMINI **COB LED Work Light**

## **ADVANCED COB LED** Technology SPLASH/WATER Resistant **MICRO USB** Charging Port

- 2 Work Light Settings: 110/35lm
- 60 Lumen SMD LED Focus Beam
- 180° Swivel Action Magnet Mounting

**Magnet Mounting** 

Power Status LED Display and Pocket Clip

MANTIS (Model No. LNCMINI) by Light-N-Carry is an ultra-compact COB LED Work Light that is small enough to fit in your pocket with ease, but still powerful enough to illuminate work areas in low-light situations.

• Up to 4 Hour Run Time

• LED Battery Status

• Wall Charger with Braided USB Cable

MANTIS features three light settings: a 110 Lumen work light high setting, a lower 35 Lumen setting, and a 60 Lumen SMD LED focus beam for pinpoint light accuracy. It features a sealed water resistant housing, protecting the light from water damage and other mishaps. Add the magnetic bottom mount, with 180° swivel action, and you have a go-anywhere, do-anything light that's dependable and long lasting.