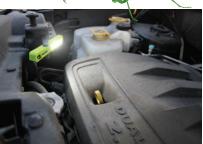

Power Status LED Display and Pocket Clip

MANTIS (Model No. LNCMINI) by Light-N-Carry is an ultra-compact COB LED Work Light that is small enough to fit in your pocket with ease, but still powerful enough to illuminate work areas in low-light situations.

• Up to 4 Hour Run Time

• LED Battery Status

• Wall Charger with Braided USB Cable

MANTIS features three light settings: a 110 Lumen work light high setting, a lower 35 Lumen setting, and a 60 Lumen SMD LED focus beam for pinpoint light accuracy. It features a sealed water resistant housing, protecting the light from water damage and other mishaps. Add the magnetic bottom mount, with 180° swivel action, and you have a go-anywhere, do-anything light that's dependable and long lasting.