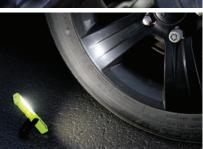

Power Status LED Display and Pocket Clip

MANTIS (Model No. LNCMINI) by Light-N-Carry is an ultra-compact COB LED Work Light that is small enough to fit in your pocket with ease, but still powerful enough to illuminate work areas in low-light situations.

• Up to 4 Hour Run Time

• LED Battery Status

• Wall Charger with Braided USB Cable

MANTIS features three light settings: a 110 Lumen work light high setting, a lower 35 Lumen setting, and a 60 Lumen SMD LED focus beam for pinpoint light accuracy. It features a sealed water resistant housing, protecting the light from water damage and other mishaps. Add the magnetic bottom mount, with 180° swivel action, and you have a go-anywhere, do-anything light that's dependable and long lasting.