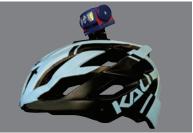

On the go or in the shop, **LENEXA** from *Light-N-Carry* provides versatile illumination. Three operating modes (Spot/Flood/Dual), allow you to choose the mode that best meets your application need. Innovative M-LOCK magnetic mounting system enables convenient positioning of the light exactly how it's needed.

## Accessories Included:

M-LOCK Action Mount

(Black post and hook and loop strap not included)

M-LOCK Head Strap

M-LOCK Belt Clip

**Micro-USB Charging** (Braided Charging Cord included)