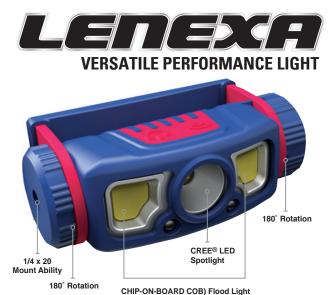

## Advanced CREE® LED Rechargeable Performance Light

## Model No. LNC7250

- 200lm Spot Light Mode
- 250lm Flood Light Mode
- Up to 8 hours run time
- Hands Free WAVE ON/OFF
- Dimmer Feature
- IP54 Ingress Protection
- Micro-USB Charging
- 18650 Lithium Battery
- Includes Braided Charging Cord

On the go or in the shop, **LENEXA** from *Light-N-Carry* provides versatile illumination. Three operating modes (Spot/Flood/Dual), allow you to choose the mode that best meets your application need. Innovative M-LOCK magnetic mounting system enables convenient positioning of the light exactly how it's needed.