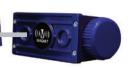

## Advanced CREE® LED Rechargeable Performance Light

## Model No. LNC7250

- 200lm Spot Light Mode
- 250lm Flood Light Mode
- Up to 8 hours run time
- Hands Free WAVE ON/OFF
- Dimmer Feature
- IP54 Ingress Protection
- Micro-USB Charging
- 18650 Lithium Battery
- Includes Braided Charging Cord

On the go or in the shop, **LENEXA** from *Light-N-Carry* provides versatile illumination. Three operating modes (Spot/Flood/Dual), allow you to choose the mode that best meets your application need. Innovative M-LOCK magnetic mounting system enables convenient positioning of the light exactly how it's needed.