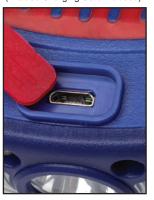

## Model No. LNC7250

- 200lm Spot Light Mode
- 250lm Flood Light Mode
- Up to 8 hours run time
- Hands Free WAVE ON/OFF
- Dimmer Feature
- IP54 Ingress Protection
- Micro-USB Charging
- 18650 Lithium Battery
- Includes Braided Charging Cord

## Accessories Included:

M-LOCK Action Mount

(Black post and hook and loop strap not included)

M-LOCK Head Strap

M-LOCK Belt Clip

**Micro-USB Charging** (Braided Charging Cord included)