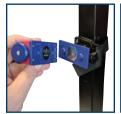

On the go or in the shop, **LENEXA** from *Light-N-Carry* provides versatile illumination. Three operating modes (Spot/Flood/Dual), allow you to choose the mode that best meets your application need. Innovative M-LOCK magnetic mounting system enables convenient positioning of the light exactly how it's needed.

## Accessories Included:

M-LOCK Action Mount

(Black post and hook and loop strap not included)

M-LOCK Head Strap

M-LOCK Belt Clip

**Micro-USB Charging** (Braided Charging Cord included)