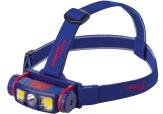

## Advanced CREE® LED Rechargeable Performance Light

## Model No. LNC7250

- 200lm Spot Light Mode
- 250lm Flood Light Mode
- Up to 8 hours run time
- Hands Free WAVE ON/OFF
- Dimmer Feature
- IP54 Ingress Protection
- Micro-USB Charging
- 18650 Lithium Battery
- Includes Braided Charging Cord

On the go or in the shop, **LENEXA** from *Light-N-Carry* provides versatile illumination. Three operating modes (Spot/Flood/Dual), allow you to choose the mode that best meets your application need. Innovative M-LOCK magnetic mounting system enables convenient positioning of the light exactly how it's needed.