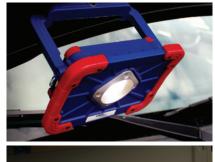

## Advanced COB LED Rechargeable FLOOD LIGHTS













## A/F/S (Flood) Lighting Solutions

LNC2150 is the ideal answer when it comes to the tasks of Area/Flood/Site light illumination. Whether on a building site, in an industrial environment or in an automotive garage, *Light-N-Carry* A/F/S lighting solutions provide bright illumination, long run times and easy recharging. Portable, Powerful, Versatile – you can count on *Light-N-Carry*.



## Model No. LNC2150

- Up to 1000 Max Lumen COB LED Work Light
- 3 Work Light Settings: 1000/500/300lm
- 180° Swivel Action Magnet Mounting
- USB Power Supply
- IP64 Dust / Water Protection
- LED Battery Status Display
- Wall Charger
- 1 Year Limited Warranty





## Comes with a Repair Service Coupon

Use it...abuse it. Heck, run it over with a semi truck. No problem, we'll take care of the uni