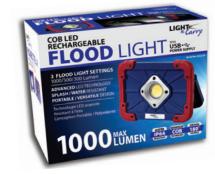

## Advanced COB LED Rechargeable FLOOD LIGHTS

## Model No. LNC2150

- Up to 1000 Max Lumen COB LED Work Light
- 3 Work Light Settings: 1000/500/300lm
- 180° Swivel Action Magnet Mounting
- USB Power Supply
- IP64 Dust / Water Protection
- LED Battery Status Display
- Wall Charger
- 1 Year Limited Warranty