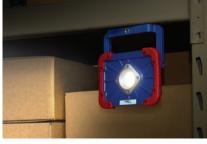

## A/F/S (Flood) Lighting Solutions

LNC2150 is the ideal answer when it comes to the tasks of Area/Flood/Site light illumination. Whether on a building site, in an industrial environment or in an automotive garage, *Light-N-Carry* A/F/S lighting solutions provide bright illumination, long run times and easy recharging. Portable, Powerful, Versatile – you can count on *Light-N-Carry*.

## Model No. LNC2150

- Up to 1000 Max Lumen COB LED Work Light
- 3 Work Light Settings: 1000/500/300lm
- 180° Swivel Action Magnet Mounting
- USB Power Supply
- IP64 Dust / Water Protection
- LED Battery Status Display
- Wall Charger
- 1 Year Limited Warranty

LNC2150 features a USB Power Supply and easy Magnet Mounting.