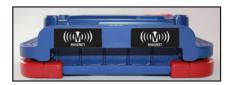

## Model No. LNC2150

- Up to 1000 Max Lumen COB LED Work Light
- 3 Work Light Settings: 1000/500/300lm
- 180° Swivel Action Magnet Mounting
- USB Power Supply
- IP64 Dust / Water Protection
- LED Battery Status Display
- Wall Charger
- 1 Year Limited Warranty

LNC2150 features a USB Power Supply and easy Magnet Mounting.