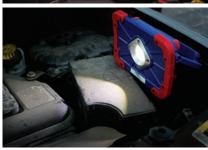

## A/F/S (Flood) Lighting Solutions

LNC2150 is the ideal answer when it comes to the tasks of Area/Flood/Site light illumination. Whether on a building site, in an industrial environment or in an automotive garage, *Light-N-Carry* A/F/S lighting solutions provide bright illumination, long run times and easy recharging. Portable, Powerful, Versatile – you can count on *Light-N-Carry*.

## Model No. LNC2150

- Up to 1000 Max Lumen COB LED Work Light
- 3 Work Light Settings: 1000/500/300lm
- 180° Swivel Action Magnet Mounting
- USB Power Supply
- IP64 Dust / Water Protection
- LED Battery Status Display
- Wall Charger
- 1 Year Limited Warranty

LNC2150 features a USB Power Supply and easy Magnet Mounting.