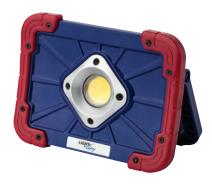

## Model No. LNC2150

- Up to 1000 Max Lumen COB LED Work Light
- 3 Work Light Settings: 1000/500/300lm
- 180° Swivel Action Magnet Mounting
- USB Power Supply
- IP64 Dust / Water Protection
- LED Battery Status Display
- Wall Charger
- 1 Year Limited Warranty

LNC2150 features a USB Power Supply and easy Magnet Mounting.