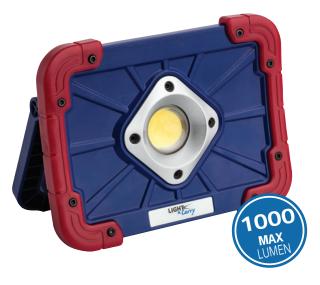

## Model No. LNC2150

- Up to 1000 Max Lumen COB LED Work Light
- 3 Work Light Settings: 1000/500/300lm
- 180° Swivel Action Magnet Mounting
- USB Power Supply
- IP64 Dust / Water Protection
- LED Battery Status Display
- Wall Charger
- 1 Year Limited Warranty

LNC2150 features a USB Power Supply and easy Magnet Mounting.