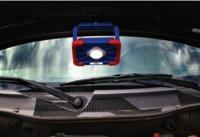

## Advanced COB LED Rechargeable FLOOD LIGHTS













## A/F/S (Flood) Lighting Solutions

LNC2150 is the ideal answer when it comes to the tasks of Area/Flood/Site light illumination. Whether on a building site, in an industrial environment or in an automotive garage, *Light-N-Carry* A/F/S lighting solutions provide bright illumination, long run times and easy recharging. Portable, Powerful, Versatile – you can count on *Light-N-Carry*.



## Model No. LNC2150

- Up to 1000 Max Lumen COB LED Work Light
- 3 Work Light Settings: 1000/500/300lm
- 180° Swivel Action Magnet Mounting
- USB Power Supply
- IP64 Dust / Water Protection
- LED Battery Status Display
- Wall Charger
- 1 Year Limited Warranty





## Comes with a Repair Service Coupon

Use it...abuse it. Heck, run it over with a semi truck. No problem, we'll take care of the unit.