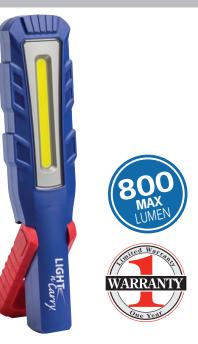

## Advanced COB LED Rechargeable WORK LIGHT

## Model No. LNC1841

- Up to 800 Max Lumen COB LED Work Light
- 2 Work Light Settings: 800/210Im
- 60 Lumen SMD LED Focus Beam
- 180° Swivel Action Magnet Mounting
- USB Power Supply
- Up to 4 Hour Run Time on high
- IP54 Dust / Water Protection
- LED Battery Status Display
- Coupon for a fixed-fee service after warranty period

The *Light-N-Carry* LNC1841 Rechargeable Work Light is great for the tech that needs a light that is reliable, tough and powerful. Whether you need a superior lighting solution in the workplace or your personal garage, LNC1841 is the light for you.