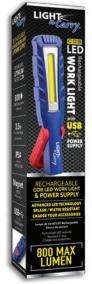

## Advanced COB LED Rechargeable WORK LIGHT

## Model No. LNC1841

- Up to 800 Max Lumen COB LED Work Light
- 2 Work Light Settings: 800/210Im
- 60 Lumen SMD LED Focus Beam
- 180° Swivel Action Magnet Mounting
- USB Power Supply
- Up to 4 Hour Run Time on high
- IP54 Dust / Water Protection
- LED Battery Status Display
- Coupon for a fixed-fee service after warranty period

ADVANCED COB LED Technology USB Power Supply SPLASH/WATER Resistant

USB Power Supply, LED Status Lights and Mounting Hooks

180° Swivel Action Magnet Mounting