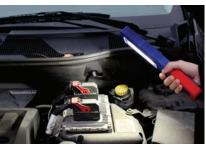

The *Light-N-Carry* LNC1841 Rechargeable Work Light is great for the tech that needs a light that is reliable, tough and powerful. Whether you need a superior lighting solution in the workplace or your personal garage, LNC1841 is the light for you.

LNC1841 will make those dark work spaces illuminate while the 60 Lumen focus beam will brighten the exact spot that needs to be seen. It features a USB Power Supply to power accessories and a 1 year limited warranty.