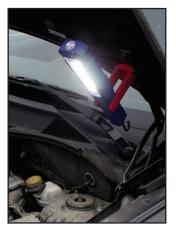

The *Light-N-Carry* LNC1841 Rechargeable Work Light is great for the tech that needs a light that is reliable, tough and powerful. Whether you need a superior lighting solution in the workplace or your personal garage, LNC1841 is the light for you.

The LNC1841 has a 180° swivel arm for easy adjustment with a powerful mounting magnet to provide stability wherever it is placed. Also, we've added 2 mounting hooks and dual rear magnets for ideal positioning and easy mobility. The unit employs automatic charging and includes a wall charger with a braided cable.