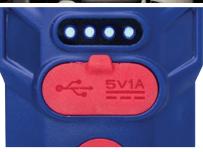

## Model No. LNC1841

- Up to 800 Max Lumen COB LED Work Light
- 2 Work Light Settings: 800/210Im
- 60 Lumen SMD LED Focus Beam
- 180° Swivel Action Magnet Mounting
- USB Power Supply
- Up to 4 Hour Run Time on high
- IP54 Dust / Water Protection
- LED Battery Status Display
- Coupon for a fixed-fee service after warranty period

ADVANCED COB LED Technology USB Power Supply SPLASH/WATER Resistant

USB Power Supply, LED Status Lights and Mounting Hooks

180° Swivel Action Magnet Mounting