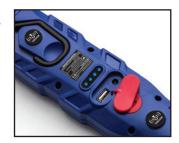

## Model No. LNC1841

- Up to 800 Max Lumen COB LED Work Light
- 2 Work Light Settings: 800/210Im
- 60 Lumen SMD LED Focus Beam
- 180° Swivel Action Magnet Mounting
- USB Power Supply
- Up to 4 Hour Run Time on high
- IP54 Dust / Water Protection
- LED Battery Status Display
- Coupon for a fixed-fee service after warranty period

LNC1841 will make those dark work spaces illuminate while the 60 Lumen focus beam will brighten the exact spot that needs to be seen. It features a USB Power Supply to power accessories and a 1 year limited warranty.

ADVANCED COB LED Technology USB Power Supply SPLASH/WATER Resistant

USB Power Supply, LED Status Lights and Mounting Hooks

180° Swivel Action Magnet Mounting