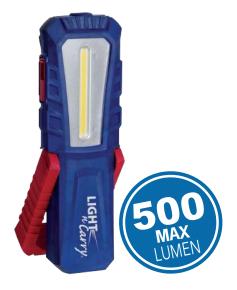

# **COB LED Rechargeable WORK LIGHTS**

- Up to 500 Max Lumen COB LED Work Light
- 2 Work Light Settings: 500/150lm
- 60 Lumen SMD LED Focus Beam
- 2.25"w x 7.5"h