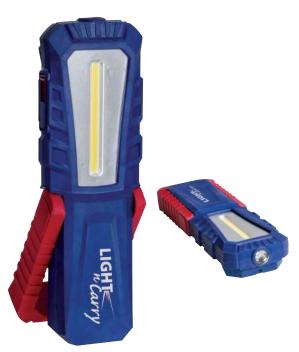

## **COB LED Rechargeable WORK LIGHTS**

ADVANCED COB LED Technology RUGGED GRIP-TECH Housing SPLASH/WATER Resistant MICRO USB Charging Port

The *Light-N-Carry* Rechargable Work Lights are great for the tech that needs a light that is reliable, tough and compact. Whether you need a superior lighting solution in the workplace or your personal garage, *Light-N-Carry* Work Lights are for you.

**Light-N-Carry** Work Lights will make those dark work spaces illuminate while the 60 Lumen focus beam will brighten the exact spot that needs to be seen. The chemical resistant **GRIP-TECH** housing will stand up in tough garage environments. All models feature a 5 ft. impact resistance rating and a 1 year warranty.

All models feature a 180° swivel design for easy adjustment and a powerful mounting magnet to provide stability wherever it is placed. Also, we've added a mounting hook and belt clip for ideal positioning and easy mobility. Each model features automatic charging and includes a wall charger with braided USB cable.

#### **All Models Feature:**

- 2 COB LED Work Light Settings (High/Low)
- 60 Lumen SMD LED Focus Beam
- 180° Swivel Action Magnet Mounting
- GRIP-TECH Chemical Resistant Housing
- Up to 4 Hour Run Time
- IP54 Dust / Water Protection
- LED Battery Status Display
- Wall Charger with Braided USB Cable