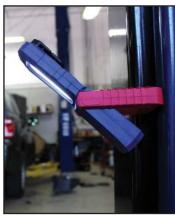

All models feature a 180° swivel design for easy adjustment and a powerful mounting magnet to provide stability wherever it is placed. Also, we've added a mounting hook and belt clip for ideal positioning and easy mobility. Each model features automatic charging and includes a wall charger with braided USB cable.

180° Swivel Action Magnet Mounting