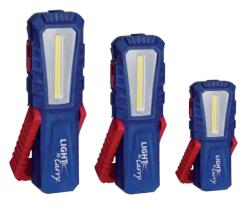

# **COB LED Rechargeable WORK LIGHTS**

- Up to 500 Max Lumen COB LED Work Light
- 2 Work Light Settings: 500/150lm
- 60 Lumen SMD LED Focus Beam
- 2.25"w x 7.5"h

#### Model No. LNC1341

- Up to 300 Max Lumen COB LED Work Light
- 2 Work Light Settings: 300/90lm
- 60 Lumen SMD LED Focus Beam
- 2.0"w x 6.4"h

### Model No. LNC1241

- Up to 200 Max Lumen COB LED Work Light
- 2 Work Light Settings: 200/60lm
- 60 Lumen SMD LED Focus Beam
- 1.87"w x 4.5"h