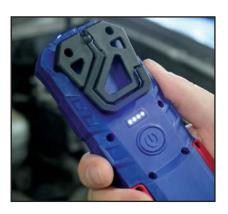

#### **All Models Feature:**

- 2 COB LED Work Light Settings (High/Low)
- 60 Lumen SMD LED Focus Beam
- 180° Swivel Action Magnet Mounting
- GRIP-TECH Chemical Resistant Housing
- Up to 4 Hour Run Time
- IP54 Dust / Water Protection
- LED Battery Status Display
- Wall Charger with Braided USB Cable

**Mounting Hook** 

**Splash / Water Resistant** 

**Belt Clip and Display Status**