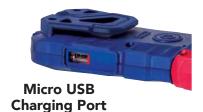

## **COB LED Rechargeable WORK LIGHTS**

ADVANCED COB LED Technology RUGGED GRIP-TECH Housing SPLASH/WATER Resistant MICRO USB Charging Port

The *Light-N-Carry* Rechargable Work Lights are great for the tech that needs a light that is reliable, tough and compact. Whether you need a superior lighting solution in the workplace or your personal garage, *Light-N-Carry* Work Lights are for you.

All models feature a 180° swivel design for easy adjustment and a powerful mounting magnet to provide stability wherever it is placed. Also, we've added a mounting hook and belt clip for ideal positioning and easy mobility. Each model features automatic charging and includes a wall charger with braided USB cable.