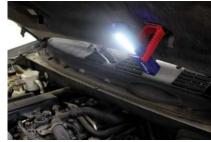

All models feature a 180° swivel design for easy adjustment and a powerful mounting magnet to provide stability wherever it is placed. Also, we've added a mounting hook and belt clip for ideal positioning and easy mobility. Each model features automatic charging and includes a wall charger with braided USB cable.

180° Swivel Action Magnet Mounting