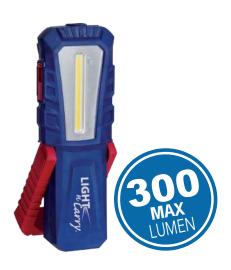

#### Model No. LNC1341

- Up to 300 Max Lumen COB LED Work Light
- 2 Work Light Settings: 300/90lm
- 60 Lumen SMD LED Focus Beam
- 2.0"w x 6.4"h