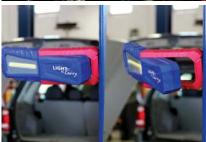

All models feature a 180° swivel design for easy adjustment and a powerful mounting magnet to provide stability wherever it is placed. Also, we've added a mounting hook and belt clip for ideal positioning and easy mobility. Each model features automatic charging and includes a wall charger with braided USB cable.

180° Swivel Action Magnet Mounting