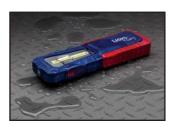

## **COB LED Rechargeable WORK LIGHTS**

ADVANCED COB LED Technology RUGGED GRIP-TECH Housing SPLASH/WATER Resistant MICRO USB Charging Port

The *Light-N-Carry* Rechargable Work Lights are great for the tech that needs a light that is reliable, tough and compact. Whether you need a superior lighting solution in the workplace or your personal garage, *Light-N-Carry* Work Lights are for you.

**Light-N-Carry** Work Lights will make those dark work spaces illuminate while the 60 Lumen focus beam will brighten the exact spot that needs to be seen. The chemical resistant **GRIP-TECH** housing will stand up in tough garage environments. All models feature a 5 ft. impact resistance rating and a 1 year warranty.