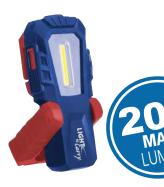

### Model No. LNC1241

- Up to 200 Max Lumen COB LED Work Light
- 2 Work Light Settings: 200/60lm
- 60 Lumen SMD LED Focus Beam
- 1.87"w x 4.5"h