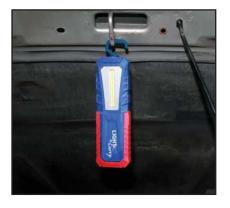

All models feature a 180° swivel design for easy adjustment and a powerful mounting magnet to provide stability wherever it is placed. Also, we've added a mounting hook and belt clip for ideal positioning and easy mobility. Each model features automatic charging and includes a wall charger with braided USB cable.

**Mounting Hook** 

**Splash / Water Resistant** 

**Belt Clip and Display Status**