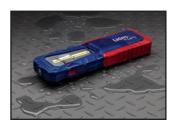

## **COB LED Rechargeable WORK LIGHTS**

ADVANCED COB LED Technology RUGGED GRIP-TECH Housing SPLASH/WATER Resistant MICRO USB Charging Port

The *Light-N-Carry* Rechargable Work Lights are great for the tech that needs a light that is reliable, tough and compact. Whether you need a superior lighting solution in the workplace or your personal garage, *Light-N-Carry* Work Lights are for you.

#### **All Models Feature:**

- 2 COB LED Work Light Settings (High/Low)
- 60 Lumen SMD LED Focus Beam
- 180° Swivel Action Magnet Mounting
- GRIP-TECH Chemical Resistant Housing
- Up to 4 Hour Run Time
- IP54 Dust / Water Protection
- LED Battery Status Display
- Wall Charger with Braided USB Cable

**Mounting Hook** 

Splash / Water Resistant

**Belt Clip and Display Status**