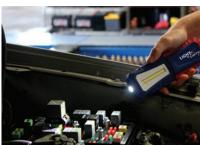

**Light-N-Carry** Work Lights will make those dark work spaces illuminate while the 60 Lumen focus beam will brighten the exact spot that needs to be seen. The chemical resistant **GRIP-TECH** housing will stand up in tough garage environments. All models feature a 5 ft. impact resistance rating and a 1 year warranty.

#### **All Models Feature:**

- 2 COB LED Work Light Settings (High/Low)
- 60 Lumen SMD LED Focus Beam
- 180° Swivel Action Magnet Mounting
- GRIP-TECH Chemical Resistant Housing
- Up to 4 Hour Run Time
- IP54 Dust / Water Protection
- LED Battery Status Display
- Wall Charger with Braided USB Cable