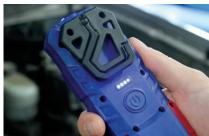

#### **All Models Feature:**

- 2 COB LED Work Light Settings (High/Low)
- 60 Lumen SMD LED Focus Beam
- 180° Swivel Action Magnet Mounting
- GRIP-TECH Chemical Resistant Housing
- Up to 4 Hour Run Time
- IP54 Dust / Water Protection
- LED Battery Status Display
- Wall Charger with Braided USB Cable

**Mounting Hook** 

Splash / Water Resistant

**Belt Clip and Display Status**