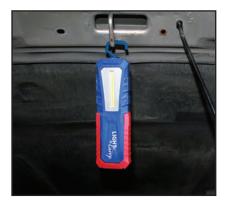

All models feature a 180° swivel design for easy adjustment and a powerful mounting magnet to provide stability wherever it is placed. Also, we've added a mounting hook and belt clip for ideal positioning and easy mobility. Each model features automatic charging and includes a wall charger with braided USB cable.

180° Swivel Action Magnet Mounting