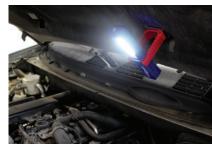

All models feature a 180° swivel design for easy adjustment and a powerful mounting magnet to provide stability wherever it is placed. Also, we've added a mounting hook and belt clip for ideal positioning and easy mobility. Each model features automatic charging and includes a wall charger with braided USB cable.

180° Swivel Action Magnet Mounting