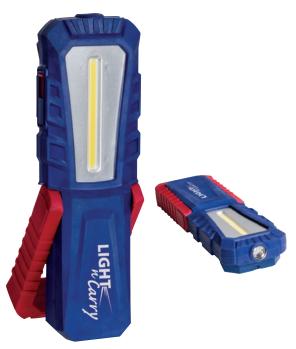

## **COB LED Rechargeable WORK LIGHTS**

ADVANCED COB LED Technology RUGGED GRIP-TECH Housing SPLASH/WATER Resistant MICRO USB Charging Port

The *Light-N-Carry* Rechargable Work Lights are great for the tech that needs a light that is reliable, tough and compact. Whether you need a superior lighting solution in the workplace or your personal garage, *Light-N-Carry* Work Lights are for you.

**Light-N-Carry** Work Lights will make those dark work spaces illuminate while the 60 Lumen focus beam will brighten the exact spot that needs to be seen. The chemical resistant **GRIP-TECH** housing will stand up in tough garage environments. All models feature a 5 ft. impact resistance rating and a 1 year warranty.

All models feature a 180° swivel design for easy adjustment and a powerful mounting magnet to provide stability wherever it is placed. Also, we've added a mounting hook and belt clip for ideal positioning and easy mobility. Each model features automatic charging and includes a wall charger with braided USB cable.

#### **All Models Feature:**

- 2 COB LED Work Light Settings (High/Low)
- 60 Lumen SMD LED Focus Beam
- 180° Swivel Action Magnet Mounting
- GRIP-TECH Chemical Resistant Housing
- Up to 4 Hour Run Time
- IP54 Dust / Water Protection
- LED Battery Status Display
- Wall Charger with Braided USB Cable