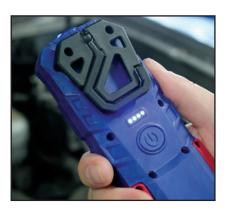

geable WORK LIGHTS**





- Up to 500 Max Lumen COB LED Work Light
- 2 Work Light Settings: 500/150lm
- 60 Lumen SMD LED Focus Beam
- 2.25"w x 7.5"h



### Model No. LNC1341

- Up to 300 Max Lumen COB LED Work Light
- 2 Work Light Settings: 300/90lm
- 60 Lumen SMD LED Focus Beam
- 2.0"w x 6.4"h



#### Model No. LNC1241

- Up to 200 Max Lumen COB LED Work Light
- 2 Work Light Settings: 200/60lm
- 60 Lumen SMD LED Focus Beam
- 1.87"w x 4.5"h

#### **All Models Feature:**

- 2 COB LED Work Light Settings (High/Low)
- 60 Lumen SMD LED Focus Beam
- 180° Swivel Action Magnet Mounting
- GRIP-TECH Chemical Resistant Housing
- Up to 4 Hour Run Time
- IP54 Dust / Water Protection
- LED Battery Status Display
- Wall Charger with Braided USB Cable





**Mounting Hook** 



Splash / Water Resistant



**Belt Clip and Display Status**