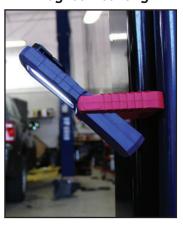

All models feature a 180° swivel design for easy adjustment and a powerful mounting magnet to provide stability wherever it is placed. Also, we've added a mounting hook and belt clip for ideal positioning and easy mobility. Each model features automatic charging and includes a wall charger with braided USB cable.

180° Swivel Action Magnet Mounting