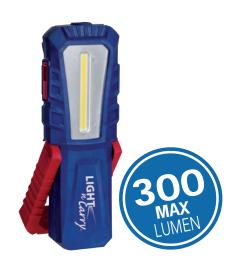

### Model No. LNC1341

- Up to 300 Max Lumen COB LED Work Light
- 2 Work Light Settings: 300/90lm
- 60 Lumen SMD LED Focus Beam
- 2.0"w x 6.4"h