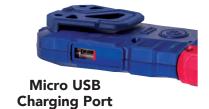

## **COB LED Rechargeable WORK LIGHTS**

ADVANCED COB LED Technology RUGGED GRIP-TECH Housing SPLASH/WATER Resistant MICRO USB Charging Port

The *Light-N-Carry* Rechargable Work Lights are great for the tech that needs a light that is reliable, tough and compact. Whether you need a superior lighting solution in the workplace or your personal garage, *Light-N-Carry* Work Lights are for you.

All models feature a 180° swivel design for easy adjustment and a powerful mounting magnet to provide stability wherever it is placed. Also, we've added a mounting hook and belt clip for ideal positioning and easy mobility. Each model features automatic charging and includes a wall charger with braided USB cable.