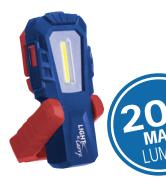

#### Model No. LNC1241

- Up to 200 Max Lumen COB LED Work Light
- 2 Work Light Settings: 200/60lm
- 60 Lumen SMD LED Focus Beam
- 1.87"w x 4.5"h