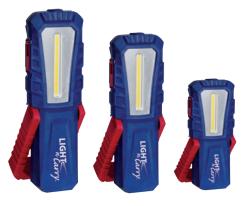

# **COB LED Rechargeable WORK LIGHTS**

- Up to 500 Max Lumen COB LED Work Light
- 2 Work Light Settings: 500/150lm
- 60 Lumen SMD LED Focus Beam
- 2.25"w x 7.5"h

### Model No. LNC1341

- Up to 300 Max Lumen COB LED Work Light
- 2 Work Light Settings: 300/90lm
- 60 Lumen SMD LED Focus Beam
- 2.0"w x 6.4"h

#### Model No. LNC1241

- Up to 200 Max Lumen COB LED Work Light
- 2 Work Light Settings: 200/60lm
- 60 Lumen SMD LED Focus Beam
- 1.87"w x 4.5"h