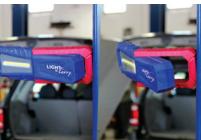

All models feature a 180° swivel design for easy adjustment and a powerful mounting magnet to provide stability wherever it is placed. Also, we've added a mounting hook and belt clip for ideal positioning and easy mobility. Each model features automatic charging and includes a wall charger with braided USB cable.

180° Swivel Action Magnet Mounting