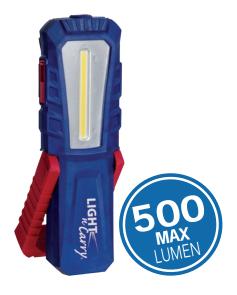

# **COB LED Rechargeable WORK LIGHTS**

- Up to 500 Max Lumen COB LED Work Light
- 2 Work Light Settings: 500/150lm
- 60 Lumen SMD LED Focus Beam
- 2.25"w x 7.5"h