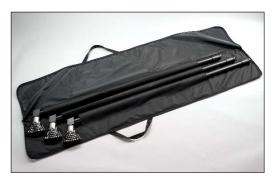

## **Extension Carrying Case**

Introducing two lightweight, rugged carrying cases for easy transportation and storage of your 2', 4', and 6' extensions. With a durable foam backing and individual interior sleeves, you can store up to three extensions (with combustors installed) for additional protection when not in use or moving between job sites.

## Features:

- Rugged industrial grade 600 denier polyester with .68 mil PVC backing
- Lightweight Only 5 lbs. shipping weight
- Holds three extensions complete with combustors installed
- Closed cell foam interior for additional stability
- Two durable #8 self-healing coil nylon zippers Case fully opens for easy access
- Detachable padded shoulder strap (adjustable)
- Made in the USA

## **Specifications**:

- Color: Black
- Part # 103084 (85"), #103062 (64")
- Shipping weight: 5 lbs.
- Measurement (L x W x H): 85" x 2" x 15"
- Measurement (L x W x H): 64" x 2" x 15"