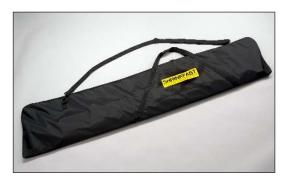

## **Extension Carrying Case**

Introducing two lightweight, rugged carrying cases for easy transportation and storage of your 2', 4', and 6' extensions. With a durable foam backing and individual interior sleeves, you can store up to three extensions (with combustors installed) for additional protection when not in use or moving between job sites.

## Features:

- Rugged industrial grade 600 denier polyester with .68 mil PVC backing
- Lightweight Only 5 lbs. shipping weight
- Holds three extensions complete with combustors installed
- Closed cell foam interior for additional stability
- Two durable #8 self-healing coil nylon zippers Case fully opens for easy access
- Detachable padded shoulder strap (adjustable)
- Made in the USA

## **Specifications**:

- Color: Black
- Part # 103084 (85"), #103062 (64")
- Shipping weight: 5 lbs.
- Measurement (L x W x H): 85" x 2" x 15"
- Measurement (L x W x H): 64" x 2" x 15"