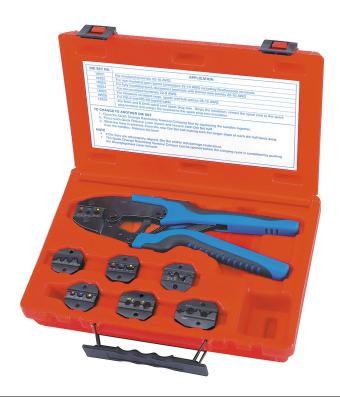

## #18960, QUICK CHANGE RATCHETING TERMINAL CRIMPING KIT

## **PARTS BREAKDOWN**

| Part #  | Description                                                                                                                                                                        |
|---------|------------------------------------------------------------------------------------------------------------------------------------------------------------------------------------|
| Die Set |                                                                                                                                                                                    |
| 18921   | For insulated terminals 22-10 AWG                                                                                                                                                  |
| 18922   | For non insulated open barrel connectors 22-10 AWG including Weatherpack                                                                                                           |
|         | terminals                                                                                                                                                                          |
| 18923   | For fully insulated quick disconnect terminals with thinner wire barrels 22-10 AWG                                                                                                 |
| 18924   | For non insulated terminals 22-8 AWG                                                                                                                                               |
| 18925   | For miniature insulated rings, spade and butt splices 26-16 AWG                                                                                                                    |
| 18928   | For RG-6 and RG-59 coaxial cable                                                                                                                                                   |
| 18929   | For 8mm and 8.5mm spiral core spark plug wire. Strips the insulation, crimps the spiral core to the spark plug terminal and crimps the terminal to the spark plug wire insulation. |
|         |                                                                                                                                                                                    |
| Tool    |                                                                                                                                                                                    |
| 18972   | Quick Change Ratcheting Terminal Crimping Tool only (no die set included)                                                                                                          |