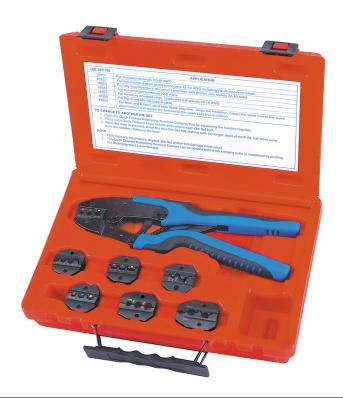

## #18960, QUICK CHANGE RATCHETING TERMINAL CRIMPING KIT

## **PARTS BREAKDOWN**

| Part #  | Description                                                                                                                                                                        |
|---------|------------------------------------------------------------------------------------------------------------------------------------------------------------------------------------|
| Die Set |                                                                                                                                                                                    |
| 18921   | For insulated terminals 22-10 AWG                                                                                                                                                  |
| 18922   | For non insulated open barrel connectors 22-10 AWG including Weatherpack                                                                                                           |
|         | terminals                                                                                                                                                                          |
| 18923   | For fully insulated quick disconnect terminals with thinner wire barrels 22-10 AWG                                                                                                 |
| 18924   | For non insulated terminals 22-8 AWG                                                                                                                                               |
| 18925   | For miniature insulated rings, spade and butt splices 26-16 AWG                                                                                                                    |
| 18928   | For RG-6 and RG-59 coaxial cable                                                                                                                                                   |
| 18929   | For 8mm and 8.5mm spiral core spark plug wire. Strips the insulation, crimps the spiral core to the spark plug terminal and crimps the terminal to the spark plug wire insulation. |
|         |                                                                                                                                                                                    |
| Tool    |                                                                                                                                                                                    |
| 18972   | Quick Change Ratcheting Terminal Crimping Tool only (no die set included)                                                                                                          |