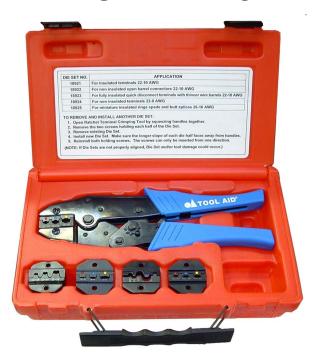

## #18920, RATCHETING TERMINAL CRIMPING KIT

## **PARTS BREAKDOWN**

| Part #  | Description                                                                        |
|---------|------------------------------------------------------------------------------------|
| Die Set |                                                                                    |
| 18921   | For insulated terminals 22-10 AWG                                                  |
| 18922   | For non insulated open barrel connectors 22-10 AWG including Weatherpack terminals |
| 18923   | For fully insulated quick disconnect terminals with thinner wire barrels 22-10 AWG |
| 18924   | For non insulated terminals 22-8 AWG                                               |
| 18925   | For miniature insulated rings, spade and butt splices 26-16 AWG                    |
|         |                                                                                    |
| Tool    |                                                                                    |
| 18926   | Ratcheting Terminal Crimping Tool only (no die set included)                       |