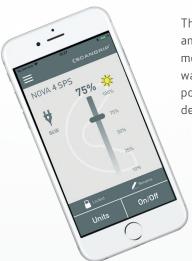

With the integrated BLUETOOTH light control you get an extraordinary possibility to turn on/off up to four work lights and adjust the light output into five different levels to suit the work task in question through your mobile device. This new feature saves time from manual operation and increases work efficiency on a daily basis.