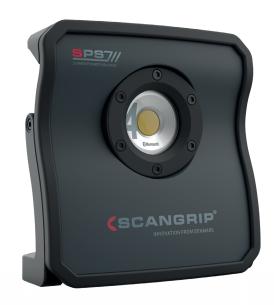

## **NOVA 4 SPS**

## High efficiency COB LED work light with exchangeable battery

The powerful and sturdy NOVA 4 SPS features the latest COB LED technology and provides up to 4000 lumen making it a universal all-round work light for the demanding professional user.