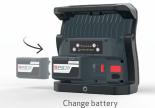

The new SCANGRIP POWER SOLUTION provides you with unlimited availability to light. Easily you can insert a new, fully charged battery and continue the work while another battery is charging. Or you can simply add the charger directly to the lamp to get power supply. The integrated battery backup function prevents you from being without light at any time.

Use battery charger directly on the lamp as power supply

Charging exchangeable battery

TECHNICAL SPECIFICATIONS

High efficiency COB LED

600-6000 lux@0.5m

4000 lm@100% / 3000 lm@75% /

2000 lm@50% / 1000 lm@25% / 400 lm@10%