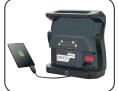

The new SCANGRIP POWER SOLUTION provides you with unlimited availability to light. Easily you can insert a new, fully charged battery and continue the work while another battery is charging. Or you can simply add the charger directly to the lamp to get power supply. The integrated battery backup function prevents you from being without light at any time.

Use battery charger directly on the lamp as power supply

Charging exchangeable battery

TECHNICAL SPECIFICATIONS

High efficiency COB LED

600-6000 lux@0.5m

4000 lm@100% / 3000 lm@75% /

2000 lm@50% / 1000 lm@25% / 400 lm@10%