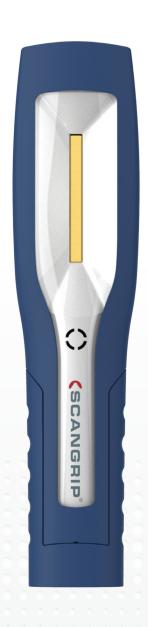

MAG PRO replaces MAG 3 (03.5401) and is upgraded with a stepless dimmer function in the range of  $10\,\%$  to  $100\,\%$ . Compared to the previous MAG 3 the lumen output is double and protection class has been upgraded to IP54. New design with battery indicator on front.

MAG PRO is made for efficient workshop operation through complete flexibility using the three strong built-in magnetic holders and the two retractable suspension hooks. This provides for flexible placement of the work light wherever you need it. The modern design of the MAG PRO offers an ergonomic and user-friendly grip, and the flexibility of the lamp head allows tilting up to 180 degrees.

## **TECHNICAL SPECIFICATIONS**

COB LED / Spot: High power LED
60-600 lm / Spot: 150 lm
90-900 lux@0.5m / Spot: 2000 lux@0.5m
Up to 15h Operation time
4h Charging time
3.7V / 2600 mAh Li-ion-Battery
IP54
Weight: 326 g