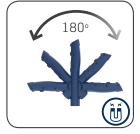

MAG PRO is made for efficient workshop operation through complete flexibility using the three strong built-in magnetic holders and the two retractable suspension hooks. This provides for flexible placement of the work light wherever you need it. The modern design of the MAG PRO offers an ergonomic and user-friendly grip, and the flexibility of the lamp head allows tilting up to 180 degrees.