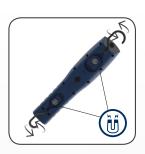

MAG PRO is made for efficient workshop operation through complete flexibility using the three strong built-in magnetic holders and the two retractable suspension hooks. This provides for flexible placement of the work light wherever you need it. The modern design of the MAG PRO offers an ergonomic and user-friendly grip, and the flexibility of the lamp head allows tilting up to 180 degrees.

The MAG series consists of universal and powerful multipurpose work lights that all professional users must have!