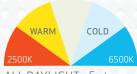

The work light features the unique ALL DAYLIGHT function, providing you with the option to choose between 5 different colour temperatures. The 5-step dimmer function makes it possible to adjust the light into five different levels depending on the job at hand.

## **TECHNICAL SPECIFICATIONS**

Ultra high **CRI+** COB LED

96 **CRI** 

2500-6500 KELVIN

450-4500 lux@0.5m

 $3000 \ln@100\% / 2250 \ln@75\% /$ 

 $1500 \, \text{lm}@50\% / 750 \, \text{lm}@25\% / 300 \, \text{lm}@10\%$ 