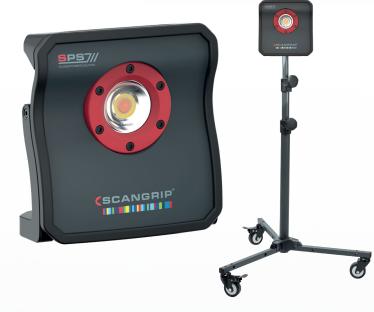

## **MULTIMATCH 3**

## High CRI+ LED work light with exchangeable batteries

ORIGINAL SCANGRIP Outstanding and powerful rechargeable work light providing up to 3000 lumen for inspection of large surfaces during polishing, painting and cleaning operations as well as for colour match.

The new SCANGRIP POWER SOLUTION provides you with unlimited availability to light. Easily you can insert a new fully charged battery and continue the work while another battery is charging. Or you can simply add the charger directly to the lamp to get power supply. The integrated battery backup function prevents you from being without light at any time.