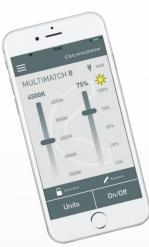

With the new BLUETOOTH lighting control app you are able to control and adjust both the light output and the colour temperatures, along with a range of other useful, wireless functions improving daily work efficiency.

The work light features the unique ALL DAYLIGHT function, providing you with the option to choose between 5 different colour temperatures. The 5-step dimmer function makes it possible to adjust the light into five different levels depending on the job at hand.